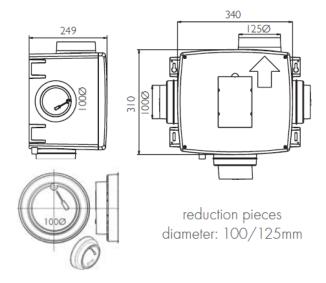

ial applications.

In the home the system is usually located in the loft or airing cupboard with ducts taken to the bathroom, utility room and toilets to removes air pollutants such as water vapour and odours.

The Monsoon MON-MEV Multivent is ideal for a range of commercial applications such as toilets, fitting rooms, and kiosk's. The units can be installed at any angle and where the ambient air has a high humidity content condensate drains are provided.

#### Technical Data

| Low     |       | Medium  |       | High    |       |
|---------|-------|---------|-------|---------|-------|
| Current | Power | Current | Power | Current | Power |
| Amps    | Watts | Amps    | Watts | Amps    | Watts |
| 0.1     | 9     | 0.23    | 20    | 0.39    | 44    |



# Dimensions (mm)

Weight: 5.50kg



### Performance Curve