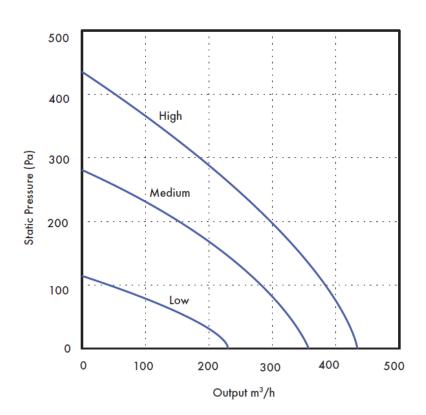

home the system is usually located in the loft or airing cupboard with ducts taken to the bathroom, utility room and toilets to removes air pollutants such as water vapour and odours.

The Monsoon MON-MEV Multivent is ideal for a range of commercial applications such as toilets, fitting rooms, and kiosk's. The units can be installed at any angle and where the ambient air has a high humidity content condensate drains are provided.

#### Technical Data

| Low     |       | Medium  |       | High    |       |
|---------|-------|---------|-------|---------|-------|
| Current | Power | Current | Power | Current | Power |
| Amps    | Watts | Amps    | Watts | Amps    | Watts |
| 0.1     | 9     | 0.23    | 20    | 0.39    | 44    |



# Dimensions (mm)

Weight: 5.50kg



### Performance Curve