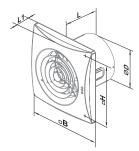

# **Overall dimensions**

| Dimensions, mm | Ø D | В   | Н   | L  | L1 |
|----------------|-----|-----|-----|----|----|
| Calm dMEV 100  | 99  | 158 | 136 | 81 | 26 |

<sup>\*</sup>Must be fitted in accordance to the 17th edition wiring regulations