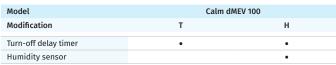

### Options

- o Run-on Timer (T)
  - Run-on timer adjustable from 2 to 30 minutes.
- Humidity Sensor (H)
  - Humidity sensor- adjustable from 60% to 90% RH.
  - Run-on timer adjustable from 2 to 30 minutes.