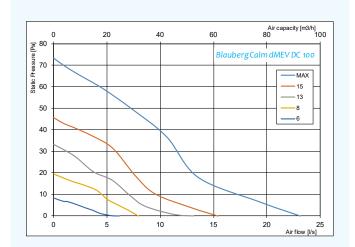

#### Technical data

| Model                        | CALM dMEV 100  |  |  |  |  |
|------------------------------|----------------|--|--|--|--|
|                              |                |  |  |  |  |
|                              |                |  |  |  |  |
| Voltage [V]                  | 230            |  |  |  |  |
| Power [W]                    | 3,4 MAX        |  |  |  |  |
| Current [A]                  | 0,039          |  |  |  |  |
| SFP [w/l/s]                  | 0.278          |  |  |  |  |
| Air capacity [m³/h]          | 88 m³/h 23 l/s |  |  |  |  |
| Sound pressure level [dB(A)] | 25             |  |  |  |  |