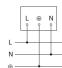

| 3,00 m                   |
| Sneak-by guard                                | No                       |
| Capability of masking out individual segments | Yes                      |
| Electronic scalability                        | No                       |

| Basic light level function | No     |
|----------------------------|--------|
| Output                     | 18,6 W |
| Colour Rendering Index CRI | = 80   |
| Optimum mounting height    | 2 m    |
| Detection angle            | 180 °  |
|                            |        |

Sensor-switched LED floodlight

XLED ONE S

Anthracite EAN 4007841 065249 Article number 065249



## **Detection Zone**



#### **Dimension Drawing**



Possible mounting height: 1,80 m - 3,00 m Orange: radial Black: tangential

## Circuit diagram