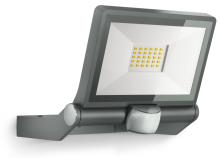

Sensor-switched LED floodlight

# XLED ONE S

Anthracite EAN 4007841 065249 Article number 065249

#### **Function description**

Advanced, long-lasting and effective lighting and sensor technology. XLED ONE S wall and ceiling spot with infrared sensor (12 m reach). LED panel tilts through 180°. Warm-white light: (3000 K) and 2050 lm guarantee perfect illumination. With powerful reflector and low 18,6 W consumption. Extra long-life LEDs (30 years). Time setting: 8 s to 35 min. Twilight setting: 2 to 2000 lux.