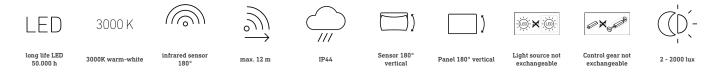

#### **Function description**

Advanced, long-lasting and effective lighting and sensor technology. XLED ONE S wall and ceiling spot with infrared sensor (12 m reach). LED panel tilts through 180°. Warm-white light: (3000 K) and 2050 lm guarantee perfect illumination. With powerful reflector and low 18,6 W consumption. Extra long-life LEDs (30 years). Time setting: 8 s to 35 min. Twilight setting: 2 to 2000 lux.

#### **Technical specifications**

| Dimensions (L x W x H)  | 202 x 229 x 195 mm                                     | Mechanical scalability                           | No                             |
|-------------------------|--------------------------------------------------------|--------------------------------------------------|--------------------------------|
| With lamp               | Yes, STEINEL LED system                                | Reach, radial                                    | r = 3 m (14 m <sup>2</sup> )   |
| With motion detector    | Yes                                                    | Reach, tangential                                | r = 12 m (226 m <sup>2</sup> ) |
| Manufacturer's Warranty | 3 years                                                | Photo-cell controller                            | Yes                            |
| Settings via            | Potentiometers                                         | Luminous flux total product                      | 2050 lm                        |
| Version                 | Anthracite                                             | Measured luminos flux (360°)                     | 2050 lm                        |
| PU1, EAN                | 4007841065249                                          | Total product efficiency                         | 110 lm/W                       |
| Application, place      | Outdoors                                               | Colour temperature                               | 3000 K                         |
| Application, room       | outdoors, all round the building, courtyard & driveway | Colour variation LED                             | SDCM6                          |
|                         |                                                        | Lamp                                             | LED cannot be replaced         |
| Installation site       | wall, ceiling                                          | LED life expectancy (max. °C)                    | 50000 h                        |
| Installation            | Wall, Ceiling, Surface wiring                          | Service life LED L70B50 (25°)                    | > 36000 h                      |
| Impact resistance       | IK03                                                   | Drop in luminous flux in accordance<br>with LM80 | L70B10                         |
| IP-rating               | IP44                                                   |                                                  |                                |
| Protection class        | I                                                      | LED cooling system                               | Passive Thermo Control         |
| Ambient temperature     | -20 - 40 °C                                            | Twilight setting                                 | 2 – 2000 lx                    |
| Housing material        | Aluminium                                              | Time setting                                     | 8 s – 35 Min.                  |

### **Technical specifications**

| Cover material                                | Glass transparent        |
|-----------------------------------------------|--------------------------|
| Mains power supply                            | 220 – 240 V / 50 – 60 Hz |
| Mounting height max.                          | 3,00 m                   |
| Sneak-by guard                                | No                       |
| Capability of masking out individual segments | Yes                      |
| Electronic scalability                        | No                       |

| Basic light level function | No     |
|----------------------------|--------|
| Output                     | 18,6 W |
| Colour Rendering Index CRI | = 80   |
| Optimum mounting height    | 2 m    |
| Detection angle            | 180 °  |
|                            |        |