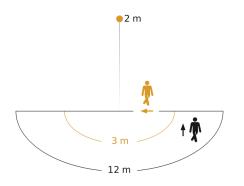

## **Detection Zone**

#### **Dimension Drawing**

Possible mounting height: 1,80 m - 3,00 m Orange: radial Black: tangential

#### **Technical specifications**

| Dimensions (L x W x H)  | 202 x 229 x 195 mm                                     | Mechanical scalability                           | No                             |
|-------------------------|--------------------------------------------------------|--------------------------------------------------|--------------------------------|
| With lamp               | Yes, STEINEL LED system                                | Reach, radial                                    | r = 3 m (14 m <sup>2</sup> )   |
| With motion detector    | Yes                                                    | Reach, tangential                                | r = 12 m (226 m <sup>2</sup> ) |
| Manufacturer's Warranty | 3 years                                                | Photo-cell controller                            | Yes                            |
| Settings via            | Potentiometers                                         | Luminous flux total product                      | 2050 lm                        |
| Version                 | Anthracite                                             | Measured luminos flux (360°)                     | 2050 lm                        |
| PU1, EAN                | 4007841065249                                          | Total product efficiency                         | 110 lm/W                       |
| Application, place      | Outdoors                                               | Colour temperature                               | 3000 K                         |
| Application, room       | outdoors, all round the building, courtyard & driveway | Colour variation LED                             | SDCM6                          |
|                         |                                                        | Lamp                                             | LED cannot be replaced         |
| Installation site       | wall, ceiling                                          | LED life expectancy (max. °C)                    | 50000 h                        |
| Installation            | Wall, Ceiling, Surface wiring                          | Service life LED L70B50 (25°)                    | > 36000 h                      |
| Impact resistance       | IK03                                                   | Drop in luminous flux in accordance<br>with LM80 | L70B10                         |
| IP-rating               | IP44                                                   |                                                  |                                |
| Protection class        | I                                                      | LED cooling system                               | Passive Thermo Control         |
| Ambient temperature     | -20 - 40 °C                                            | Twilight setting                                 | 2 – 2000 lx                    |
| Housing material        | Aluminium                                              | Time setting                                     | 8 s – 35 Min.                  |