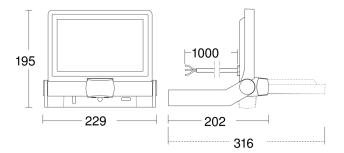

#### **Dimension Drawing**

Possible mounting height: 1,80 m - 3,00 m Orange: radial Black: tangential

#### **Technical specifications**

| Dimensions (L x W x H)  | 202 x 229 x 195 mm                                     | Mechanical scalability                           | No                             |
|-------------------------|--------------------------------------------------------|--------------------------------------------------|--------------------------------|
| With lamp               | Yes, STEINEL LED system                                | Reach, radial                                    | r = 3 m (14 m <sup>2</sup> )   |
| With motion detector    | Yes                                                    | Reach, tangential                                | r = 12 m (226 m <sup>2</sup> ) |
| Manufacturer's Warranty | 3 years                                                | Photo-cell controller                            | Yes                            |
| Settings via            | Potentiometers                                         | Luminous flux total product                      | 2050 lm                        |
| Version                 | Anthracite                                             | Measured luminos flux (360°)                     | 2050 lm                        |
| PU1, EAN                | 4007841065249                                          | Total product efficiency                         | 110 lm/W                       |
| Application, place      | Outdoors                                               | Colour temperature                               | 3000 K                         |
| Application, room       | outdoors, all round the building, courtyard & driveway | Colour variation LED                             | SDCM6                          |
|                         |                                                        | Lamp                                             | LED cannot be replaced         |
| Installation site       | wall, ceiling                                          | LED life expectancy (max. °C)                    | 50000 h                        |
| Installation            | Wall, Ceiling, Surface wiring                          | Service life LED L70B50 (25°)                    | > 36000 h                      |
| Impact resistance       | IK03                                                   | Drop in luminous flux in accordance<br>with LM80 | L70B10                         |
| IP-rating               | IP44                                                   |                                                  |                                |
| Protection class        | I                                                      | LED cooling system                               | Passive Thermo Control         |
| Ambient temperature     | -20 - 40 °C                                            | Twilight setting                                 | 2 – 2000 lx                    |
| Housing material        | Aluminium                                              | Time setting                                     | 8 s – 35 Min.                  |