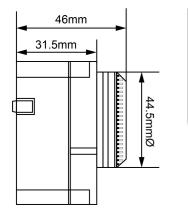

#### General

| Weight (g)                  | 61            |
|-----------------------------|---------------|
| Height (mm)                 | 67.5          |
| Width (mm)                  | 45            |
| Depth (mm)                  | 46            |
| Body Construction           | Polycarbonate |
| Product Colour              | Black         |
| EAN Number                  | 5012483012925 |
| Guarantee Period            | 3 Years       |
| Trade Tariff Commodity Code | 8536508090    |

### **Line Diagrams**