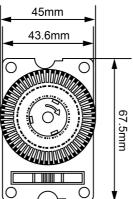

#### General

| Weight (g)                  | 61            |
|-----------------------------|---------------|
| Height (mm)                 | 67.5          |
| Width (mm)                  | 45            |
| Depth (mm)                  | 46            |
| Body Construction           | Polycarbonate |
| Product Colour              | Black         |
| EAN Number                  | 5012483012925 |
| Guarantee Period            | 3 Years       |
| Trade Tariff Commodity Code | 8536508090    |

### **Line Diagrams**