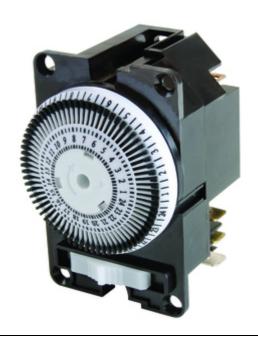

## SMS24

# 24 Hour Mini Segment Timer Module

#### **Features & Benefits**

- Permanent ON/OFF or Timed Modes Via Slider Switch
- Spade Connector Terminals
- Segment ON/OFF Control