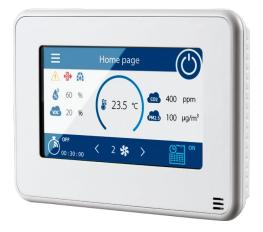

# **S25** Control panel with a sensor display

# Design

- Casing made of high-quality plastic
- The panel is equipped with a touch LCD display
- Designed for indoor installation
- Dust and moisture protection rating IP20

#### Control functions

- Speed switching
- Filter replacement indication (according to timer or filter clogging differential pressure switch readings)
- Alarm indication: full description of the alarm
- Week-scheduled operation
- Bypass (automatic and manual)
- Timers
- o Boost
- Fireplace
- Freeze protection
- o Control of electric and water preheaters and reheaters
- Cooler connection
- Supply air temperature control
- Control of humidity, CO<sub>2</sub>, VOC, PM2.5
- Fire alarm connection