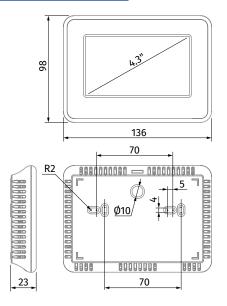

f electric and water preheaters and reheaters
- Cooler connection
- Supply air temperature control
- Control of humidity, CO<sub>2</sub>, VOC, PM2.5
- Fire alarm connection

### Installation

• Connection and mounting of the control panel are carried out according to the User's manual of the unit

# Technical data

| Parameters               | S25                       |
|--------------------------|---------------------------|
| Voltage DC [V]           | 12-32                     |
| Current at 24 VDC [A]    | 0.1                       |
| Power cable (10 m), type | 4 × 0.25 mm <sup>2</sup>  |
| Temperature range [°C]   | -10+45                    |
| Humidity range [%]       | 10 - 80 (no condensation) |
| Ingress Protection       | IP20                      |

# Overall dimensions, mm