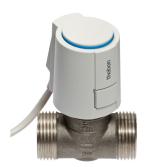

#### Accessories

Adapter plate RAMSES 70x Item no.: 9070480

Actuator ALPHA 5 230 V Item no.: 9070441