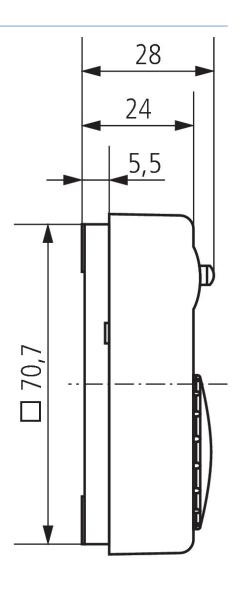

|
| Function                  | Mechanical                                                                        |
| Hysteresis                | _                                                                                 |

|                    | RAMSES 705                         |
|--------------------|------------------------------------|
| Control accuracy   | approx. 1 K, thermal recirculation |
| Test approval      | VDE                                |
| Colour             | White                              |
| Installation type  | Surface-mounted                    |
| Type of protection | IP 30                              |
| Protection class   | II according to EN 60 730-1        |

# RAMSES 705

Item no.: 7050001



## Connection example



## Scale drawings





# RAMSES 705

Item no.: 7050001



#### Accessories

Adapter plate RAMSES 70x Item no.: 9070480



Actuator ALPHA 5 230 V Item no.: 9070441