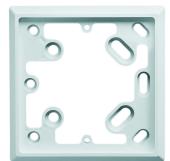

#### Accessories

Adapter plate RAMSES 70x Item no.: 9070480

Actuator ALPHA 5 230 V Item no.: 9070441