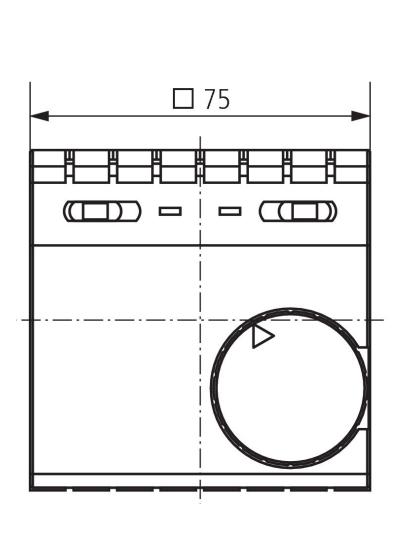

|
| Function                  | Mechanical                                                                        |
| Hysteresis                | _                                                                                 |

|                    | RAMSES 705                         |
|--------------------|------------------------------------|
| Control accuracy   | approx. 1 K, thermal recirculation |
| Test approval      | VDE                                |
| Colour             | White                              |
| Installation type  | Surface-mounted                    |
| Type of protection | IP 30                              |
| Protection class   | II according to EN 60 730-1        |

# RAMSES 705

Item no.: 7050001



## Connection example



## Scale drawings





# RAMSES 705

Item no.: 7050001



#### Accessories

Adapter plate RAMSES 70x Item no.: 9070480



Actuator ALPHA 5 230 V Item no.: 9070441