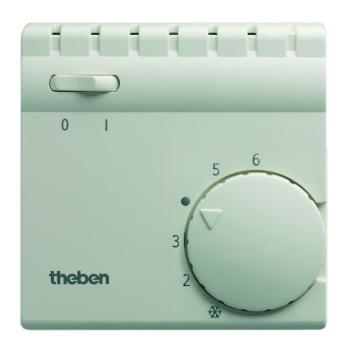

### Description

- Room temperature controller with thermal feedback
- Switch for heating ON/OFF
- Suitable for all types of heating, e.g. gas, water, electric heating with central/individual room control
- Setting controller with mechanical setting limit or detection

#### Technical data

|                           | RAMSES 705                                                                        |
|---------------------------|-----------------------------------------------------------------------------------|
| Operating voltage         | 230 - 240 V AC                                                                    |
| Frequency                 | 50 - 60 Hz                                                                        |
| Type of contact           | NC contact                                                                        |
| Switching capacity        | 10 A (at 230 V AC, $\cos \varphi = 1$ ), 4 A (at 230 V AC, $\cos \varphi = 0.6$ ) |
| Setting range temperature | 5°C 30°C                                                                          |
| Function                  | Mechanical                                                                        |
| Hysteresis                | _                                                                                 |

|                    | RAMSES 705                         |
|--------------------|------------------------------------|
| Control accuracy   | approx. 1 K, thermal recirculation |
| Test approval      | VDE                                |
| Colour             | White                              |
| Installation type  | Surface-mounted                    |
| Type of protection | IP 30                              |
| Protection class   | II according to EN 60 730-1        |