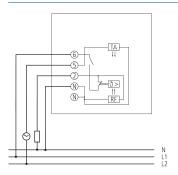

|
| Function                  | Mechanical                                                                        |
| Hysteresis                | _                                                                                 |

|                    | RAMSES 705                         |
|--------------------|------------------------------------|
| Control accuracy   | approx. 1 K, thermal recirculation |
| Test approval      | VDE                                |
| Colour             | White                              |
| Installation type  | Surface-mounted                    |
| Type of protection | IP 30                              |
| Protection class   | II according to EN 60 730-1        |

# RAMSES 705

Item no.: 7050001



## Connection example



## Scale drawings





# RAMSES 705

Item no.: 7050001



#### Accessories

Adapter plate RAMSES 70x Item no.: 9070480



Actuator ALPHA 5 230 V Item no.: 9070441