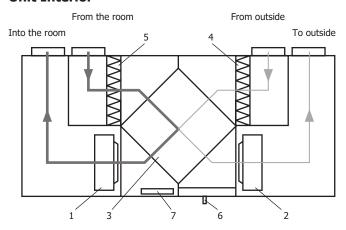

### **Unit Interior**

- 1 Supply air fan
- 2 Exhaust air fan
- 3 Cross flow heat exchanger
- 4 Supply air filter
- 5 Exhaust air filter
- 6 Condensation drain
- 7 Thermostat relay

Call now to find out more: 01823 690 290