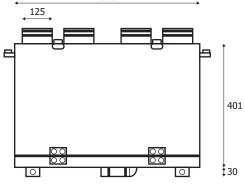

t naturally generated within the home simply makes sense in these cost conscious times.

#### Models available

| CODE       | DESCRIPTION                     |
|------------|---------------------------------|
| ECO300H-EC | ECO Horizontal 300m³/h EC Motor |
| ECO300V-EC | ECO Vertical 300m³/h EC Motor   |

#### **Performace**



#### **Technical data**

| SPECIFICATION              | ECO EC |
|----------------------------|--------|
| Volts at 50 Hz (V)         | 230    |
| Power (W)                  | 105    |
| Specific Fan Power (W/l/s) | 0.8    |
| Fuse (A)                   | 0.9    |
| Performance (m³/h)         | 345    |
| Sound @ 3m dB(A)           | 28-47  |
| Weight (kg)                | 30     |

Call now to find out more: 01823 690 290

## **Dimensions (mm)**





ECO300H-EC





ECO300V-EC

### **Unit Interior**



- 1 Supply air fan
- 2 Exhaust air fan
- 3 Cross flow heat exchanger
- 4 Supply air filter
- 5 Exhaust air filter
- 6 Condensation drain
- 7 Thermostat relay

Call now to find out more: 01823 690 290