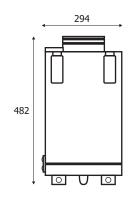

naturally generated within the home simply makes sense in these cost conscious times.

#### Models available

| CODE       | DESCRIPTION                     |
|------------|---------------------------------|
| ECO300H-EC | ECO Horizontal 300m³/h EC Motor |
| ECO300V-EC | ECO Vertical 300m³/h EC Motor   |

#### **Performace**



#### **Technical data**

| SPECIFICATION              | ECO EC |
|----------------------------|--------|
| Volts at 50 Hz (V)         | 230    |
| Power (W)                  | 105    |
| Specific Fan Power (W/l/s) | 0.8    |
| Fuse (A)                   | 0.9    |
| Performance (m³/h)         | 345    |
| Sound @ 3m dB(A)           | 28-47  |
| Weight (kg)                | 30     |

Call now to find out more: 01823 690 290

## **Dimensions (mm)**





ECO300H-EC





ECO300V-EC

### **Unit Interior**



- 1 Supply air fan
- 2 Exhaust air fan
- 3 Cross flow heat exchanger
- 4 Supply air filter
- 5 Exhaust air filter
- 6 Condensation drain
- 7 Thermostat relay

Call now to find out more: 01823 690 290