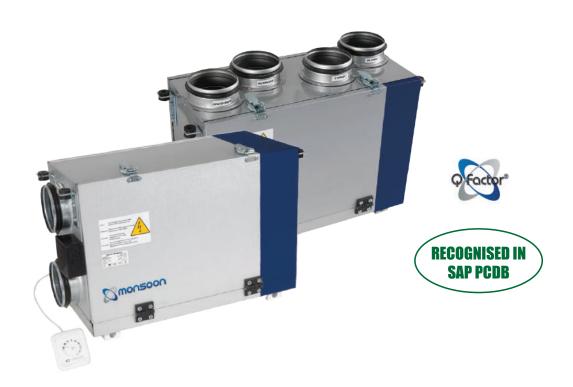

# Monzoon Energyzaver™ HRU-ECO Range

- Energy efficient EC motor
- Cross flow heat exchanger 85% efficient
- Recognised in SAP PCDB
- Complete with speed controller and thermostat sensor
- Two G4 built-in filters
- Duty up to 345m<sup>3</sup>/h

Call now to find out more: 01823 690 290

The Monsoon HRU-ECO range is designed to provide superior air comfort levels and at the same time conserve energy by minimising heat wastage.

This heat recycling is achieved by recovering heat from the air that would normally be expelled to the atmosphere and transferring this heat to fresh air being drawn into the property, which the system then distributes throughout.

### **Unit Interior**

- 1 Supply air fan
- 2 Exhaust air fan
- 3 Cross flow heat exchanger
- 4 Supply air filter
- 5 Exhaust air filter
- 6 Condensation drain
- 7 Thermostat relay

Call now to find out more: 01823 690 290