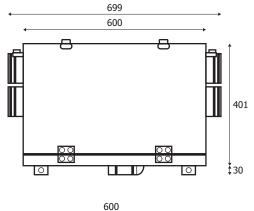

## **Dimensions (mm)**

ECO300H-EC

ECO300V-EC

#### Models available

| CODE       | DESCRIPTION                     |
|------------|---------------------------------|
| ECO300H-EC | ECO Horizontal 300m³/h EC Motor |
| ECO300V-EC | ECO Vertical 300m³/h EC Motor   |