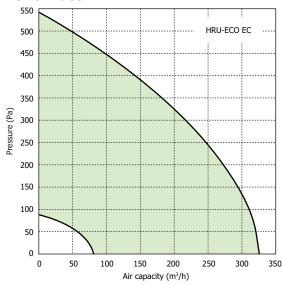

#### **Performace**

#### **Technical data**

| SPECIFICATION              | ECO EC |
|----------------------------|--------|
| Volts at 50 Hz (V)         | 230    |
| Power (W)                  | 105    |
| Specific Fan Power (W/l/s) | 0.8    |
| Fuse (A)                   | 0.9    |
| Performance (m³/h)         | 345    |
| Sound @ 3m dB(A)           | 28-47  |
| Weight (kg)                | 30     |