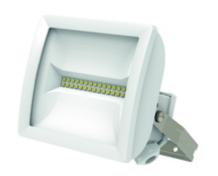

# 10W LED Wide Angle Floodlight – White

#### **Features & Benefits**

- · Rust resistant Floodlight
- 316 stainless steel bracket and screws
- Marine grade aluminium heat sink
- Polycarbonate body and reflector
- Longlife up to 30,000 hours for low maintenance
- · Easy quick fit bracket installation