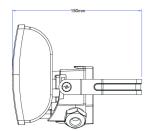

#### General

| Weight (g)                  | 418                                                           |
|-----------------------------|---------------------------------------------------------------|
| Treight (g)                 | 110                                                           |
| Height (mm)                 | 117                                                           |
| Width (mm)                  | 124                                                           |
| Depth (mm)                  | 97 (Inc Bracket 150)                                          |
| Body Construction           | Polycarbonate (Bracket 316 Stainless Steel, including screws) |
| Product Colour              | White                                                         |
| Accessories (Included)      | Fittings (Rawl Plugs, Screws)                                 |
| EAN Number                  | 5012483014905                                                 |
| Guarantee Period            | 3 Years                                                       |
| Trade Tariff Commodity Code | 9405114090                                                    |

### **Line Diagrams**