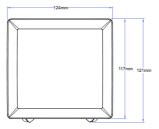

#### General

| Weight (g)                  | 418                                                           |
|-----------------------------|---------------------------------------------------------------|
| Treight (g)                 | 110                                                           |
| Height (mm)                 | 117                                                           |
| Width (mm)                  | 124                                                           |
| Depth (mm)                  | 97 (Inc Bracket 150)                                          |
| Body Construction           | Polycarbonate (Bracket 316 Stainless Steel, including screws) |
| Product Colour              | White                                                         |
| Accessories (Included)      | Fittings (Rawl Plugs, Screws)                                 |
| EAN Number                  | 5012483014905                                                 |
| Guarantee Period            | 3 Years                                                       |
| Trade Tariff Commodity Code | 9405114090                                                    |

### **Line Diagrams**