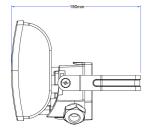

#### General

| Weight (g)                  | 418                                                           |
|-----------------------------|---------------------------------------------------------------|
| Height (mm)                 | 117                                                           |
| Width (mm)                  | 124                                                           |
| Depth (mm)                  | 97 (Inc Bracket 150)                                          |
| Body Construction           | Polycarbonate (Bracket 316 Stainless Steel, including screws) |
| Product Colour              | Black                                                         |
| Accessories (Included)      | Fittings (Rawl Plugs, Screws)                                 |
| EAN Number                  | 5012483014899                                                 |
| Guarantee Period            | 3 Years                                                       |
| Trade Tariff Commodity Code | 9405114090                                                    |

### **Line Diagrams**