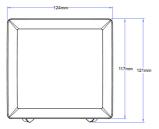

#### General

| Weight (g)                  | 418                                                           |
|-----------------------------|---------------------------------------------------------------|
| Height (mm)                 | 117                                                           |
| Width (mm)                  | 124                                                           |
| Depth (mm)                  | 97 (Inc Bracket 150)                                          |
| Body Construction           | Polycarbonate (Bracket 316 Stainless Steel, including screws) |
| Product Colour              | Black                                                         |
| Accessories (Included)      | Fittings (Rawl Plugs, Screws)                                 |
| EAN Number                  | 5012483014899                                                 |
| Guarantee Period            | 3 Years                                                       |
| Trade Tariff Commodity Code | 9405114090                                                    |

### **Line Diagrams**