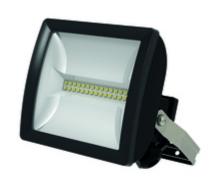

# 10W LED Wide Angle Floodlight – Black

#### **Features & Benefits**

- Rust resistant Floodlight
- 316 stainless steel bracket and screws
- Marine grade aluminium heat sink
- Polycarbonate body and reflector
- Longlife up to 30,000 hours for low maintenance
- · Easy quick fit bracket installation