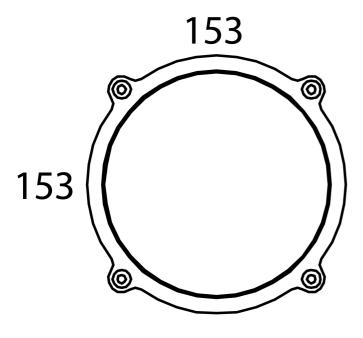

#### General

| Weight (g)                  | 330                                           |
|-----------------------------|-----------------------------------------------|
| Height (mm)                 | 153                                           |
| Width (mm)                  | 153                                           |
| Depth (mm)                  | 59                                            |
| Body Construction           | Polycarbonate (Front Cover), Aluminium (Body) |
| Product Colour              | Silver                                        |
| Accessories (Included)      | Fittings                                      |
| EAN Number                  | 5012483012635                                 |
| Guarantee Period            | 3 Years                                       |
| Trade Tariff Commodity Code | 9405114090                                    |

### **Line Diagrams**