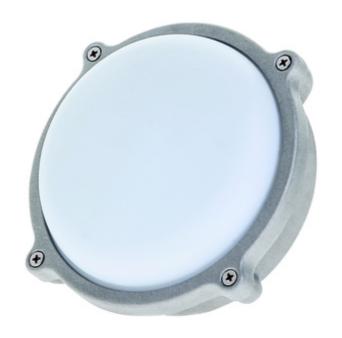

#### **Features & Benefits**

- Round LED Bulkhead Light
- A powerful and energy saving alternative to standard bulkhead lights
- Wide light diffusion pattern
- Robust die cast housing with tough polycarbonate lens suitable for industrial, commercial and home installations
- IP65 weatherproof rating