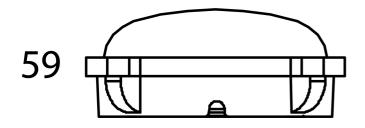

#### General

| Weight (g)                  | 330                                           |
|-----------------------------|-----------------------------------------------|
| Height (mm)                 | 153                                           |
| Width (mm)                  | 153                                           |
| Depth (mm)                  | 59                                            |
| Body Construction           | Polycarbonate (Front Cover), Aluminium (Body) |
| Product Colour              | Silver                                        |
| Accessories (Included)      | Fittings                                      |
| EAN Number                  | 5012483012635                                 |
| Guarantee Period            | 3 Years                                       |
| Trade Tariff Commodity Code | 9405114090                                    |

### **Line Diagrams**