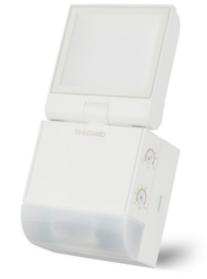

### LED100PIRWHP

8.5W LED Compact Floodlight Single Flood With PIR – White

### **Features & Benefits**

- 8.5W Powerful LED compact single floodight.
- 1000 lumen bright white light.
- Pan and tilt light aiming adjustment.
- Opal Diffuser for a even light distribution.
- Rear & bottom cable entry.
- Manual Override.
- Full polycarbonate lightweight housing.
- Back box or wall mountable.
- New integrated Samsung SMD chipsets for added reliability and efficient heat dissipation.
- IP55 Weatherproof rating.