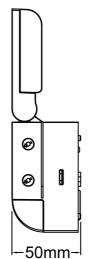

#### General

| Weight (g)  | 256 |
|-------------|-----|
| Height (mm) | 160 |
| Width (mm)  | 80  |

### Light / LED Lighting

| Depth (mm)                  | 50                     |
|-----------------------------|------------------------|
| Body Construction           | Polycarbonate          |
| Product Colour              | White                  |
| Accessories (Included)      | Fittings, Setting Knob |
| EAN Number                  | 5012483015810          |
| Guarantee Period            | 3 Years                |
| Trade Tariff Commodity Code | 9405114090             |

### Line Diagrams

Subject to technical changes and revisions

additional information at: https://www.timeguard.com This data was generated on