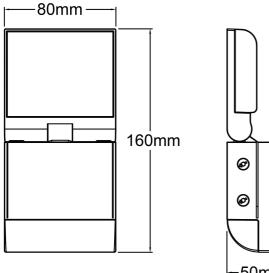

#### General

| Weight (g)  | 256 |
|-------------|-----|
| Height (mm) | 160 |
| Width (mm)  | 80  |

### Light / LED Lighting

| Depth (mm)                  | 50                     |
|-----------------------------|------------------------|
| Body Construction           | Polycarbonate          |
| Product Colour              | White                  |
| Accessories (Included)      | Fittings, Setting Knob |
| EAN Number                  | 5012483015810          |
| Guarantee Period            | 3 Years                |
| Trade Tariff Commodity Code | 9405114090             |

### Line Diagrams

Subject to technical changes and revisions

additional information at: https://www.timeguard.com This data was generated on