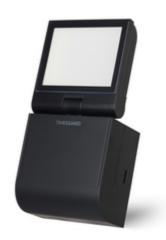

# LED100FLBP

## 8.5W LED Compact Floodlight Single Flood – Black

#### **Features & Benefits**

- 8.5W Powerful LED compact floodight.
- 1000 lumen bright white light.
- Pan and tilt light aiming adjustment (per head).
- Opal Diffuser for a even light distribution.
- Rear & bottom cable entry.
- Full polycarbonate lightweight housing.
- Back box or wall mountable.
- New integrated Samsung SMD chipsets for added reliability and efficient heat dissipation.
- IP55 Weatherproof rating.