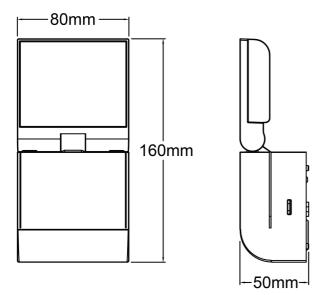

### General

| Weight (g)                  | 230                    |
|-----------------------------|------------------------|
| Height (mm)                 | 160                    |
| Width (mm)                  | 80                     |
| Depth (mm)                  | 50                     |
| Body Construction           | Polycarbonate          |
| Product Colour              | Black                  |
| Accessories (Included)      | Fittings, Setting Knob |
| EAN Number                  | 5012483015865          |
| Guarantee Period            | 3 Years                |
| Trade Tariff Commodity Code | 9405114090             |

## **Line Diagrams**