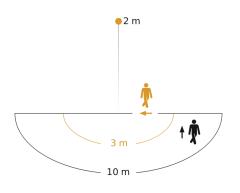

#### **Detection Zone**

Possible mounting height: 1,80 m - 3,00 m Orange: radial Black: tangential