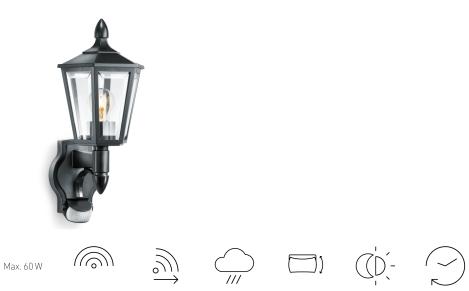

Sensor-switched outdoor light

L 15 S black EAN 4007841 617813 Article number 617813

IP44

3 years manufacture's

warranty steinel.de/ garantie3y

energy saving

3,00 m No Yes Yes No No

 $r = 3 m (14 m^2)$  $r = 10 m (157 m^2)$ 

All-purpose lamp

Yes sticker

E27 No

No No

2 – 2000 lx 8 s - 35 Min.

infrared sensor 180°

max. 60 W E27

# max. 10 m

**Function description** 

The good old days. Classic outdoor SensorLight L 15 S, ideal for building fronts and entrances, 180° angle of coverage, reach up to 10 m, selectable time and twilight threshold, sensor tilts through 90° for exact adjustment of the detection zone.

2 - 2000 lux

8 sec - 35 min

Sensor 90° vertical