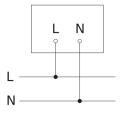

|                                      |

#### https://www.steinel.de

Subject to technical modifications

03.2023 Page 1 from 2 Sensor-switched outdoor light

**L 15 S** black EAN 4007841 617813 Article number 617813



| Cover material     | Plastic, transparent |
|--------------------|----------------------|
| Mains power supply | 230 – 240 V / 50 Hz  |
| Output             | 60 W                 |
| Power consumption  | 0,55 W               |

| Interconnection         | No    |  |
|-------------------------|-------|--|
| Optimum mounting height | 2 m   |  |
| Detection angle         | 180 ° |  |
|                         |       |  |

#### **Detection Zone**



Possible mounting height: 1,80 m - 3,00 m Orange: radial Black: tangential

## Circuit diagram



## **Dimension Drawing**