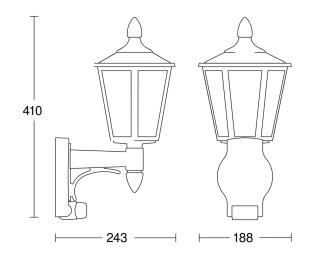

### **Technical specifications**

| Dimensions (L x W x H)  | 243 x 188 x 410 mm                                                                          | Mounting height max.                 |
|-------------------------|---------------------------------------------------------------------------------------------|--------------------------------------|
| With lamp               | No                                                                                          | Slave modeselectable                 |
| Manufacturer's Warranty | 3 years                                                                                     | Sneak-by guard                       |
| Settings via            | Potentiometers                                                                              | Capability of masking out individual |
| With remote control     | No                                                                                          | segments                             |
| Version                 | black                                                                                       | Electronic scalability               |
| PU1. EAN                | 4007841617813                                                                               | Mechanical scalability               |
|                         |                                                                                             | Reach, radial                        |
| Application, place      | Outdoors                                                                                    | Reach, tangential                    |
| Application, room       | outdoors, front door, all round the<br>building, terrace / balcony, courtyard<br>& driveway | Photo-cell controller                |
|                         |                                                                                             | Cover material                       |
| Colour                  | black                                                                                       | Lamp                                 |
| Installation site       | wall                                                                                        | Base                                 |
| Impact resistance       | IK03                                                                                        | Soft light start                     |
| IP-rating               | IP44                                                                                        | Twilight setting                     |
| Protection class        | II                                                                                          | Time setting                         |
| Ambient temperature     | -20 - 40 °C                                                                                 | Basic light level function           |
| Housing material        | Plastic                                                                                     | Twilight setting TEACH               |
|                         |                                                                                             |                                      |

## **Dimension Drawing**