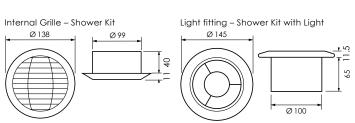

Shower kits – with or without 12V light

# **Physical specification**

All measurements in millimetres unless otherwise indicated

Weight: Induct Fan - 0.61kg

Shower Kit - 1.3kg

Shower Kit & Light fitting - 1.7kg

ABS plastic Material:

Ancillaries for Silent Induct Fans and **Shower Kits** 