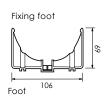

# **Physical specification**

All measurements in millimetres unless otherwise indicated

Weight: Induct Fan - 0.61kg

Shower Kit - 1.3kg

Shower Kit & Light fitting - 1.7kg

ABS plastic Material:

Ancillaries for Silent Induct Fans and **Shower Kits** 