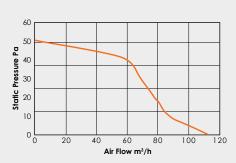

|  |
| SR100TSK†             | Timer shower kit. Single speed         | 230     | X4 | 55                 | 15             | 24                          |  |
| SR100LTSK†            | Timer shower kit & light. Single speed | 230     | X4 | 55                 | 15             | 24                          |  |

# **Physical specification**

All measurements in millimetres unless otherwise indicated

Weight: Induct Fan - 0.61kg

Shower Kit - 1.3kg

Shower Kit & Light fitting - 1.7kg

ABS plastic Material:

Ancillaries for Silent Induct Fans and **Shower Kits** 

GG42 page 49 GFP4.3 page 49

## Installation

Cable: 2 core Ø 1mm² max 3 core Ø 1/1.5mm<sup>2</sup> max

Electrical 230V~50Hz Class II

specification:

Consumption: 16W - fan

20W - light

## **Performance**