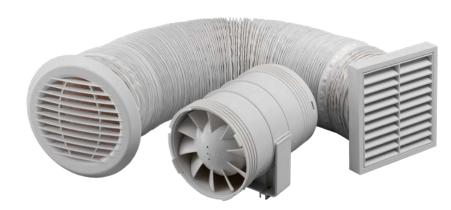

# Silent Induct Fans and Shower Kits

# Single speed silent shower fan









## **Features and benefits**

- Ø 100mm axial flow fans suitable for Ceiling mounting with discharge via external wall or soffit incorporating one 90° bend. NOT suitable for vertical duct installations via a roof tile vent or similar.
- Designed to offer discreet performance in the bathroom - up to 70% quieter than standard axial fans when operating
- Available as individual inline fan or as complete shower kit
- Basic and timer control options

Shower kits – with or without 12V light









# Models, control options and key data

\*Sound pressure level measured @ 3 metres <sup>†</sup>Installed performance with 3 metres of flexiduct

| Product code          | Control operation                      | Voltage | IP | Performano<br>m³/h | ce in free air | Sound<br>pressure<br>dB(A)* |  |
|-----------------------|----------------------------------------|---------|----|--------------------|----------------|-----------------------------|--|
| SRD100                | Basic induct fan. Single speed         | 230     | X4 | 110                | 31             | 20                          |  |
| SRD100T               | Timer induct fan. Single speed         | 230     | X4 | 110                | 31             | 20                          |  |
| SR100BSK <sup>†</sup> | Basic sho