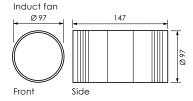

# **Physical specification**

All measurements in millimetres unless otherwise indicated

Weight: Induct Fan - 0.61kg

Shower Kit - 1.3kg

Shower Kit & Light fitting - 1.7kg

ABS plastic Material:

Ancillaries for Silent Induct Fans and **Shower Kits** 