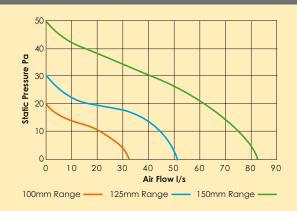

# Affresco Discreet Wall Fans (100, 125 & 150mm)



Basic, Timer or pull cord controls options

Easy to install

Suitable for bathroom zones 1, 2 & 3 Low profile

## **Accessories**

#### ED1/ED150

Easyfix ducting plastic wall liner with integral screw-fixing channels.



#### FF100

Fast fix wall duct system. Comprises 100mm PVC duct with external wall duct seal and external grille.



#### FG1/FG2

Complementary fixed blade louvred grille in semi-matt ABS plastic. White or brown grille.



# **Physical Specifications**

#### Weiaht:

100mm – 0.54kg 125mm – 0.65kg

150mm – 0.76kg

Material: ABS plastic

## **Dimensions**



# Performance Graph



## **Electrical Specifications**

### 230V~50Hz class II

Consumption: 100mm Fan - 15W

125mm Fan – 23W 150mm Fan – 25W

Cabling: 1mm² max.

## Data Table

|        | Performo<br>BS 848 Pt1 i<br>m³/h <sup>-1</sup> |    | ound Pressu<br>level @ 3m<br>dB(A) |    | Operation    | Features                                                     |
|--------|------------------------------------------------|----|------------------------------------|----|--------------|--------------------------------------------------------------|
| D100B\ | <b>N</b> 97                                    | 27 | 38                                 | 24 | Single speed | 100mm induct wall fan with plain white front cover           |
| D100TV | <b>V</b> 97                                    | 27 | 38