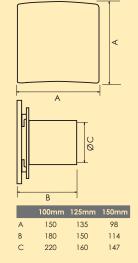

# Affresco Discreet Wall Fans (100, 125 & 150mm)



Basic, Timer or pull cord controls options

Easy to install

Suitable for bathroom zones 1, 2 & 3 Low profile

## **Accessories**

#### ED1/ED150

Easyfix ducting plastic wall liner with integral screw-fixing channels.



#### FF100

Fast fix wall duct system. Comprises 100mm PVC duct with external wall duct seal and external grille.



#### FG1/FG2

Complementary fixed blade louvred grille in semi-matt ABS plastic. White or brown grille.



# **Physical Specifications**

#### Weiaht:

100mm – 0.54kg 125mm – 0.65kg

150mm – 0.76kg

Material: ABS plastic

## **Dimensions**



# Performance Graph



## **Electrical Specifications**

### 230V~50Hz class II

Consumption: 100mm Fan - 15W

125mm Fan – 23W 150mm Fan – 25W

Cabling: 1mm² max.

## Data Table

|        | Performo<br>BS 848 Pt1 i<br>m³/h <sup>-1</sup> |    | ound Pressu<br>level @ 3m<br>dB(A) |    | Operation    | Features                                                     |
|--------|------------------------------------------------|----|------------------------------------|----|--------------|--------------------------------------------------------------|
| D100B\ | <b>N</b> 97                                    | 27 | 38                                 | 24 | Single speed | 100mm induct wall fan with plain white front cover           |
| D100TV | <b>V</b> 97                                    | 27 |