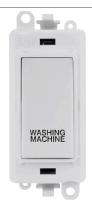

## **Technical Specification**

Product Code: GM2018PW-WM Description: 20AX Double Pole Switch Module

## **General Information**

**Dimensions** 24.5mm (W) x 50mm (H) x 22.5mm (D)

Aperture Dimensions 20mm (W) x 35mm (H)

Module Frame Finish Polar White

Switch Finish Polar White

Laser Etched Legend Washing Machine