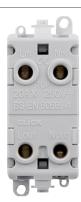

Materials Body & Insert: Nylon

Switch: Urea Terminals: Brass

Terminal Screws: Steel & Yellow Passivated

Contacts: Silver "on-lay" Copper / Brass

Maximum Voltage 250V 50Hz

Load Rating 20AX (Suitable For Inductive Loads)

Terminal Size 5mmø
Termination Type Screw
Terminal Torque 1.2Nm

**Terminal Capacity** 3 x 2.5mm² or 1 x 4mm² **Product Markings** Washing Machine

Back Box Depth Dependent On Plate Used

Operational Temperature -5°C to +40°C