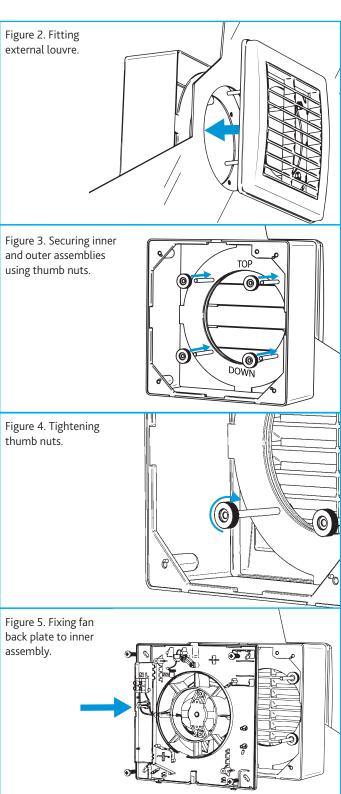

- 1. Employ a qualified glazier to cut a hole of 115mm diameter in the glass or, alternatively, replace your window with new glass incorporating a pre-cut hole.
- 2. The outer assembly consists of an external louvre with an 'O' ring seal and screws (4). The internal clamping plate incorporates a moulded spigot which is designed to offset the 115mm diameter hole in the glass.
- 3. Position the assembly on the outside of the glass, ensuring that the louvres blades are angled downwards towards the outside ground. If only one person is installing the fan it may be helpful to tape the assembly to the outside glass at this stage during installation as all fixings and assembly are completed from inside.
- 4. Working from inside the room, position the inner clamping plate over the hole in the glass. Ensure the screws are located in the mounting holes in the clamping plate.
- 5. Using the thumb nuts (4) provided draw the inner and outer assemblies together, remove any tape supporting the outer assembly and continue to draw the units together until the 'O' ring is compressed on the window.
- 6. Fix the backplate of the FAITH unit to the internal clamping plate via the screws (4) provided with the fan unit. Ensure the screws locate the screw bosses in the internal clamping plate.
- 7. Wire unit in accordance with the appropriate wiring diagram. A cable clamp is provided inside the case.