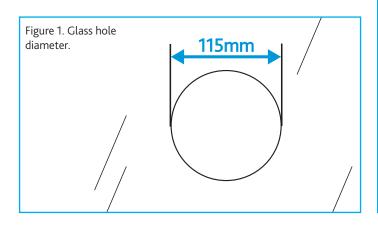

## 2.0 WINDOW INSTALLATION (FAITH-WKIT)

In case of window installation it is necessary to use the appropriate window kit, which is not included.

Glass thickness from 11mm to 35mm.

The window kit is designed for mounting the unit into windows 11mm to 35mm thick using a 115mm diameter hole in the glass.

- 1. Employ a qualified glazier to cut a hole of 115mm diameter in the glass or, alternatively, replace your window with new glass incorporating a pre-cut hole.
- 2. The outer assembly consists of an external louvre with an 'O' ring seal and screws (4). The internal clamping plate incorporates a moulded spigot which is designed to offset the 115mm diameter hole in the glass.
- 3. Position the assembly on the outside of the glass, ensuring that the louvres blades are angled downwards towards the outside ground. If only one person is installing the fan it may be helpful to tape the assembly to the outside glass at this stage during installation as all fixings and assembly are completed from inside.
- 4. Working from inside the room, position the inner clamping plate over the hole in the glass. Ensure the screws are located in the mounting holes in the clamping plate.
- 5. Using the thumb nuts (4) provided draw the inner and outer assemblies together, remove any tape supporting the outer assembly and continue to draw the units together until the 'O' ring is compressed on the window.
- 6. Fix the backplate of the FAITH unit to the internal clamping plate via the screws (4) provided with the fan unit. Ensure the screws locate the screw bosses in the internal clamping plate.
- 7. Wire unit in accordance with the appropriate wiring diagram. A cable clamp is provided inside the case.