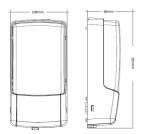

### **Line Diagrams**

#### General

| Weight (g)                  | 300           |
|-----------------------------|---------------|
| Height (mm)                 | 205           |
| Width (mm)                  | 108           |
| Depth (mm)                  | 63.5          |
| Body Construction           | Polycarbonate |
| Product Colour              | Black         |
| Accessories (Included)      | Fittings      |
| EAN Number                  | 5012483015094 |
| Guarantee Period            | 3 Years       |
| Trade Tariff Commodity Code | 9405114090    |