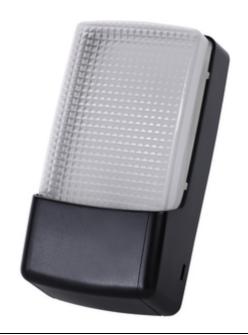

# 6.5W LED Energy Saver Bulkhead Light

#### **Features & Benefits**

- Powerful 6.5W LED energy saving bulkhead light
- Ideal for both indoor and outdoor installation
- Colour temperature: 4000K
- Simple and quick to fit with fast-fix terminal block connection

#### General

| Weight (g)                  | 300           |
|-----------------------------|---------------|
| Height (mm)                 | 205           |
| Width (mm)                  | 108           |
| Depth (mm)                  | 63.5          |
| Body Construction           | Polycarbonate |
| Product Colour              | Black         |
| Accessories (Included)      | Fittings      |
| EAN Number                  | 5012483015094 |
| Guarantee Period            | 3 Years       |
| Trade Tariff Commodity Code | 9405114090    |