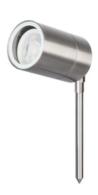

# Spike Light

GU10 Stainless Steel Garden Spike Light 7W LED Max, IP44

#### **Features & Benefits**

- Suitable for GU10 lamps upto 7W
- · Stainless Steel finish
- Lamp not supplied

NOT SUPPLIED WARRANTY

Stainless Steel Exterior Range

Cylinder

Inground

0.5kg

Stainless Steel

Ø60.3 x 91.3 x 278mm

**Exterior** 

Inground