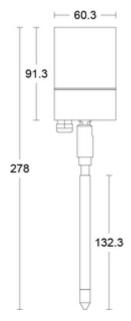

Stainless Steel Exterior Range

Cylinder

Inground

0.5kg

Stainless Steel

Ø60.3 x 91.3 x 278mm

**Exterior** 

Inground