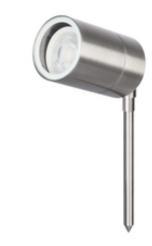

# Spike Light

GU10 Stainless Steel Garden Spike Light 7W LED Max, IP44

#### **Features & Benefits**

- Suitable for GU10 lamps upto 7W
- · Stainless Steel finish
- Lamp not supplied

NOT SUPPLIED WARRANTY

Stainless Steel Exterior Range

Cylinder

Inground

0.5kg

Stainless Steel

Ø60.3 x 91.3 x 278mm

**Exterior** 

Inground