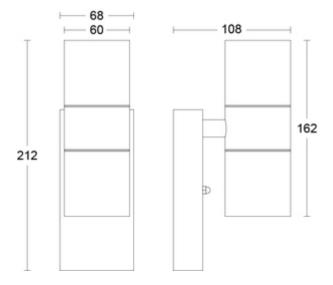

#### General Information

Product Range

**Product Shape** 

Mounting

**Product Weight** 

Color Finish

Overall Dimensions

Recommended Product Location

Cylindrical

Wall

0.70kg

Stainless Steel

212 x 68 x 108cm

Residential applications

Wall mounted

**IP44** 