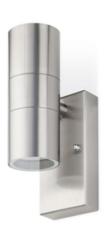

## Up Down Wall Light

Twin GU10 Stainless Steel Up/Down wall light 7W LED Max, IP44

#### **Features & Benefits**

- Suitable for GU10 LED lamps upto 7W
- Stainless Steel Finish
- · Lamp not supplied

NOT SUPPLIED WARRANTY

Cylindrical

Wall

0.70kg

Stainless Steel

212 x 68 x 108cm

Residential applications

Wall mounted

**IP44** 

#### Construction

Primary Material Stainless Steel