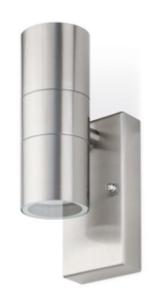

## Up Down Wall Light

Twin GU10 Stainless Steel Up/Down wall light 7W LED Max, IP44

Cylindrical

Wall

0.70kg

Stainless Steel

212 x 68 x 108cm

Residential applications

Wall mounted

**IP44** 

#### Construction

Primary Material Stainless Steel