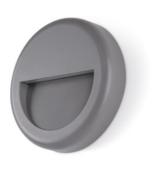

## **Wall Light**

Surface Mount Round Wall/Path Dark Grey 3000K IP65

0.16kg

Light Grey

Ø140mm x 28mm

Outdoor and indoor use

Back fix

IP65

Outdoor

China