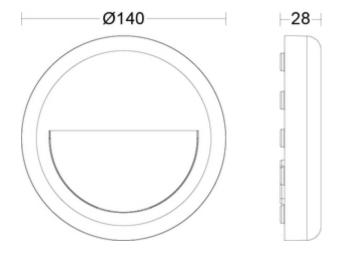

#### **General Information**

**Product Group** 

**Product Shape** 

Mounting

Product Weight

Color Finish

Overall Dimensions

Recommended Product Location

Method Of Fix

IP Rating

Environment

Origin of manufacturer

Warranty

**LED - Surface** 

Round

Wall

0.16kg

Light Grey

Ø140mm x 28mm

Outdoor and indoor use

Back fix

IP65

Outdoor

China