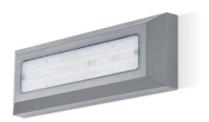

# **Wall Light**

Surface Mount Wall Light, Prismatic Diffuser Dark Grey 3000K IP65

### **Features & Benefits**

- Suitable for interior and exterior applications
- · Shallow design
- Prismatic diffuser

BEAM

CLASS II

a rating

WARRANTY