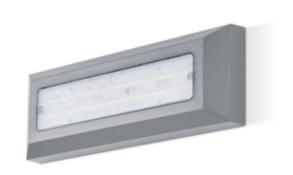

# **Wall Light**

Surface Mount Wall Light, Prismatic Diffuser Dark Grey 3000K IP65

### **Features & Benefits**

- Suitable for interior and exterior applications
- · Shallow design
- Prismatic diffuser

BEAM

CLASS II

a rating

WARRANTY

Wall

0.25kg

**Light Grey** 

230mm (L) x 80mm (W) x 80mm (D)

Outdoor and indoor use

Back fix

IP65

Outdoor