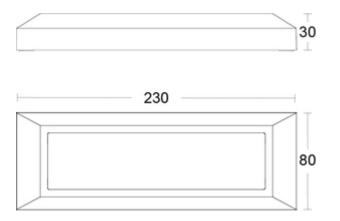

Wall

0.25kg

**Light Grey** 

230mm (L) x 80mm (W) x 80mm (D)

Outdoor and indoor use

Back fix

IP65

Outdoor