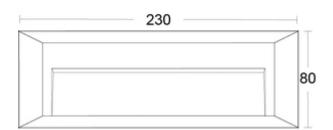

0.27kg

**Light Grey** 

230mm (L) x 80mm (W) x 80mm (D)

Outdoor and indoor use

Back fix

IP65

Outdoor

China