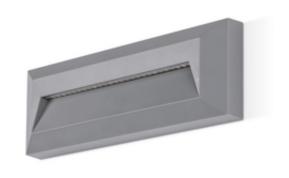

## **Wall Light**

Surface Mount Linear Wall/Path Dark Grey 3000K IP65

#### **Features & Benefits**

- Suitable for interior and exterior applications
- Shallow design
- Downward illumination

BEAM

CLASS II

CRI:RA RATING

WARRANTY

0.27kg

**Light Grey** 

230mm (L) x 80mm (W) x 80mm (D)

Outdoor and indoor use

Back fix

IP65

Outdoor

China