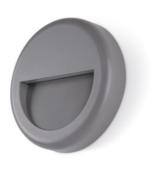

## **Wall Light**

Surface Mount Round Wall/Path Dark Grey 4000K IP65

#### **Features & Benefits**

- Suitable for interior and exterior applications
- Shallow design
- Downward illumination

CRI:RA

WARRANTY

Wall

0.16kg

**Light Grey** 

Ø140mm x 28mm

Outdoor and indoor use

Back fix

IP65

Outdoor