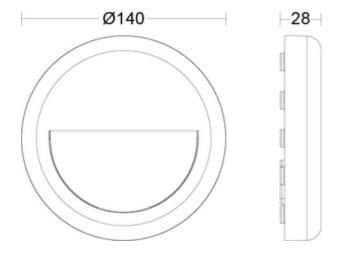

#### General Information

**Product Group** 

**Product Shape** 

Mounting

Product Weight

Color Finish

Overall Dimensions

Recommended Product Location

Method Of Fix

IP Rating

Environment

Origin of manufacturer

Luminaire Circuit Wattage

Warranty

**LED - Surface** 

Round

Wall

0.16kg

**Light Grey** 

Ø140mm x 28mm

Outdoor and indoor use

Back fix

IP65

Outdoor