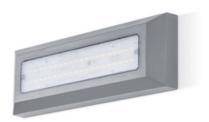

## **Wall Light**

Surface Mount Wall Light, Prismatic Diffuser Dark Grey 4000K IP65

### **Features & Benefits**

- Suitable for interior and exterior applications
- · Shallow design
- Prismatic diffuser

BEAM CLASS II

WARRANTY