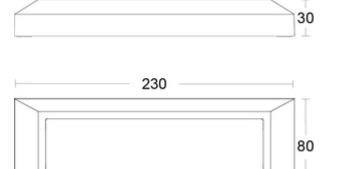

#### General Information

Product Group LED - Surface

Product Shape Linear

Mounting Wall
Product Weight 0.25kg

Color Finish Light Grey

Overall Dimensions 230mm (L) x 80mm (W) x 80mm (D)

Recommended Product Location Outdoor and indoor use