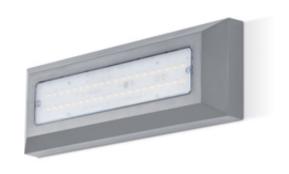

## **Wall Light**

Surface Mount Wall Light, Prismatic Diffuser Dark Grey 4000K IP65

#### General Information

Product Group LED - Surface

Product Shape Linear

Mounting Wall
Product Weight 0.25kg

Color Finish Light Grey

Overall Dimensions 230mm (L) x 80mm (W) x 80mm (D)

Recommended Product Location Outdoor and indoor use