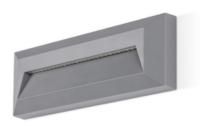

## **Wall Light**

Surface Mount Linear Wall/Path Light Grey 4000K IP65

#### **Features & Benefits**

- Suitable for interior and exterior applications
- Shallow design
- Downward illumination

**BEAM** 

CLASS II

CRI:RA

WARRANTY