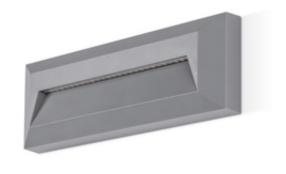

## **Wall Light**

Surface Mount Linear Wall/Path Light Grey 4000K IP65

#### **Features & Benefits**

- Suitable for interior and exterior applications
- Shallow design
- Downward illumination

**BEAM** 

CLASS II

CRI:RA

WARRANTY

#### General Information

**Product Group** 

**Product Shape** 

Mounting

Product Weight

Color Finish

Overall Dimensions

Recommended Product Location

Method Of Fix

IP Rating

Environment

Origin of manufacturer

Warranty

LED - Surface

Linear

Wall

0.27kg

**Light Grey** 

230mm (L) x 80mm (W) x 80mm (D)

Outdoor and indoor use

Back fix

**IP65** 

Outdoor

China