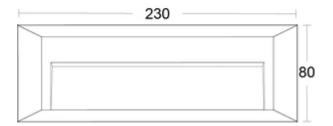

0.27kg

**Light Grey** 

230mm (L) x 80mm (W) x 80mm (D)

Outdoor and indoor use

Back fix

**IP65** 

Outdoor

China