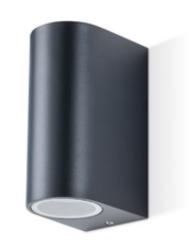

## Up Down Wall Light

GU10 Curve Up/Down Wall Light Anthracite

**Anthracite** 

151 x 93 x 69cm

Residential applications

Wall mounted

**IP44** 

Outdoor

No

Made in China