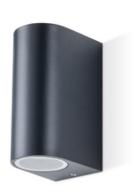

## Up Down Wall Light

GU10 Curve Up/Down Wall Light Anthracite

## **Features & Benefits**

- Suitable for GU10 LED lamps upto 7W
- Available in white or anthracite
- · Lamp not supplied

NOT SUPPLIED

General Information

Product Range

Trade Name

**Product Shape** 

Mounting

**Anthracite** 

151 x 93 x 69cm

Residential applications

Wall mounted

**IP44** 

Outdoor

No

Made in China