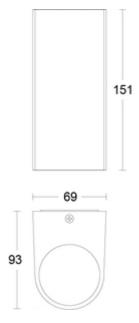

**Anthracite** 

151 x 93 x 69cm

Residential applications

Wall mounted

**IP44** 

Outdoor

No

Made in China