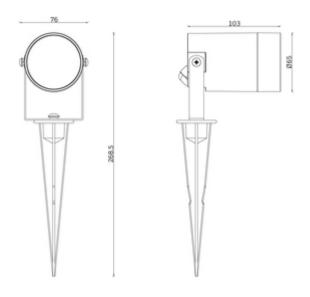

In-Ground

0.43kg

**Anthracite** 

Ø65 x 103 x 268.5mm

Exterior in earth

Inground

IP65

Outdoor