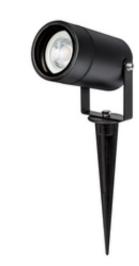

# Spike Light

Garden Spike Light, IP65, GU10 35W max

#### Features & Benefits

- Durable die-cast aluminium construction
- IP65 protection against water ingress
- Pre-wired with 1m flex
- GU10 cap

NOT SUPPLIED WARRANTY

In-Ground

0.43kg

**Anthracite** 

Ø65 x 103 x 268.5mm

Exterior in earth

Inground

IP65

Outdoor