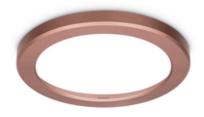

## Skydisc™ Adjustable Wall/Ceiling light Accessories

Skydisc™ Adjustable Wall/Ceiling Light attachable rim Rose Gold

#### **General Information**

| Product Group               | Downlights                                            |
|-----------------------------|-------------------------------------------------------|
| Product Range               | Adjustable Downlights                                 |
| Color Finish                | Rose Gold                                             |
| Product Shape               | Round                                                 |
| Additional Information      | Alternative finish rim for Adjustable Downlight Range |
| Overall Dimensions (mm) Rim | Ø221.1 x 18.3                                         |
| Method Of Fix               | Push fit                                              |
| IP Rating                   | IP20                                                  |
| Origin of manufacturer      | China                                                 |
| Warranty                    | 2 year standard warranty (See Website for terms and   |
|                             | conditions)                                           |