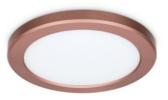

## Skydisc™ Adjustable Wall/Ceiling light Accessories

Skydisc™ Adjustable Wall/Ceiling Light attachable rim Rose Gold

#### Features & Benefits

• Rim options for final colour and decoration of Skydisc™ Adjustable Wall/Ceiling lights

#### **General Information**

| Product Group               | Downlights                                            |
|-----------------------------|-------------------------------------------------------|
| Product Range               | Adjustable Downlights                                 |
| Color Finish                | Rose Gold                                             |
| Product Shape               | Round                                                 |
| Additional Information      | Alternative finish rim for Adjustable Downlight Range |
| Overall Dimensions (mm) Rim | Ø221.1 x 18.3                                         |
| Method Of Fix               | Push fit                                              |
| IP Rating                   | IP20                                                  |
| Origin of manufacturer      | China                                                 |
| Warranty                    | 2 year standard warranty (See Website for terms and   |
|                             | conditions)                                           |