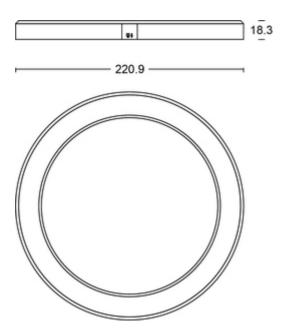

#### **General Information**

| Product Group               | Downlights                                            |
|-----------------------------|-------------------------------------------------------|
| Product Range               | Adjustable Downlights                                 |
| Color Finish                | Rose Gold                                             |
| Product Shape               | Round                                                 |
| Additional Information      | Alternative finish rim for Adjustable Downlight Range |
| Overall Dimensions (mm) Rim | Ø221.1 x 18.3                                         |
| Method Of Fix               | Push fit                                              |
| IP Rating                   | IP20                                                  |
| Origin of manufacturer      | China                                                 |
| Warranty                    | 2 year standard warranty (See Website for terms and   |
|                             | conditions)                                           |