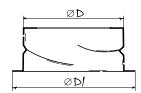

## Overall and mounting dimensions

| Model   | Dimensions [mm] |     |     |     |
|---------|-----------------|-----|-----|-----|
|         | D               | D1  | D2  | D3  |
| VMR 100 | 99              | 123 | 75  | 128 |
| VMR 125 | 124             | 152 | 100 | 154 |
| VMR 150 | 149             | 173 | 128 | 184 |
| VMR 200 | 199             | 225 | 178 | 235 |