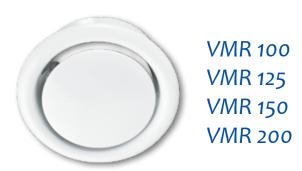

- Use
- Air disc valves for supply and exhaust ventilation
- For correct air flow distribution in premises

## Application

- Residential premises
- ☐ Flats, cottages
- Offices
- Utility spaces
- Trade premises
- Restaurants
- Health care facilities
- Child care facilities

## **Features**

- Ceiling or wall mounting
- Smooth air flow control
- Easy mounting with a mounting flange
- Sealing ring
- Made of white polymer coated steel