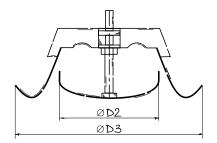

## Overall and mounting dimensions

| Model   | Dimensions [mm] |     |     |     |
|---------|-----------------|-----|-----|-----|
|         | D               | D1  | D2  | D3  |
| VMR 100 | 99              | 123 | 75  | 128 |
| VMR 125 | 124             | 152 | 100 | 154 |
| VMR 150 | 149             | 173 | 128 | 184 |
| VMR 200 | 199             | 225 | 178 | 235 |