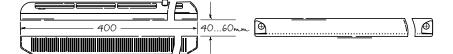

# **FHM**

#### Use

- ☐ Window vent for natural supply ventilation
- Ventilation element for window frame

### Application

- Residential premises
- ☐ Flats, cottages
- Utility spaces

### Features

- Installation into window frame
- Uniform natural air flow, free of drafts and outside noise
- ☐ Integrated dust filter ensures fresh air supply and prevents ingress of dirt and dust into the room
- Regulation of supply air flow direction due to adjustment of the inner grille
- Outer hood against water ingress
- ☐ Easy mounting and maintenance
- Temperature and UV resistant antistatic plastic

### Colours:







White

Brown Grey

## Overall and mounting dimensions





# Technical data