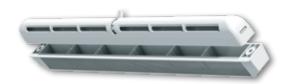

# **FHM**

#### Use

- ☐ Window vent for natural supply ventilation
- Ventilation element for window frame

### Application

- Residential premises
- ☐ Flats, cottages
- Utility spaces

### Features

- Installation into window frame
- Uniform natural air flow, free of drafts and outside noise
- ☐ Integrated dust filter ensures fresh air supply and prevents ingress of dirt and dust into the room
- Regulation of supply air flow direction due to adjustment of the inner grille
- Outer hood against water ingress
- ☐ Easy mounting and maintenance
- Temperature and UV resistant antistatic plastic

### Colours:







White

Brown Grey

## Overall and mounting dimensions





# Technical data