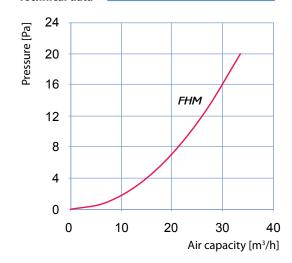

# **FHM**

#### Use

- ☐ Window vent for natural supply ventilation
- Ventilation element for window frame

### Application

- Residential premises
- ☐ Flats, cottages
- Utility spaces

### Features

- Installation into window frame
- Uniform natural air flow, free of drafts and outside noise
- ☐ Integrated dust filter ensures fresh air supply and prevents ingress of dirt and dust into the room
- Regulation of supply air flow direction due to adjustment of the inner grille
- Outer hood against water ingress
- ☐ Easy mounting and maintenance
- Temperature and UV resistant antistatic plastic

### Colours:







White

Brown Grey

## Overall and mounting dimensions





# Technical data