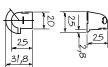

# **FHM**

#### Use

- ☐ Window vent for natural supply ventilation
- Ventilation element for window frame

### Application

- Residential premises
- ☐ Flats, cottages
- Utility spaces

### Features

- Installation into window frame
- Uniform natural air flow, free of drafts and outside noise
- ☐ Integrated dust filter ensures fresh air supply and prevents ingress of dirt and dust into the room
- Regulation of supply air flow direction due to adjustment of the inner grille
- Outer hood against water ingress
- ☐ Easy mounting and maintenance
- Temperature and UV resistant antistatic plastic

### Colours:







White

Brown Grey

## Overall and mounting dimensions





# Technical data