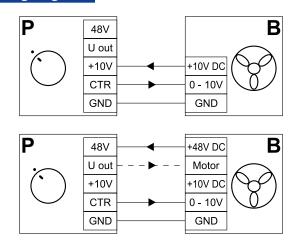

f and for speed control of EC motors with 0–10 V control voltage input.



## Design

- Casing made of high-quality plastic. Surface box for mounting.
- IP40 ingress protection rating.

#### Control

- Switching on/off by control knob.
- Speed control from minimum to maximum value.
- Featured with high efficiency and control accuracy.

#### Mounting

o Indoor wall mounting.

## Technical data

| Parameters                    | CDTE E/0-10 |
|-------------------------------|-------------|
| Voltage [V]                   | 10-48 DC    |
| Control input [V]             | 0-10        |
| Overall dimensions AxBxC [mm] | 80x80x63    |
| Max. ambient temperature [°C] | +35         |
| Ingress Protection            | IP40        |
| Weight [kg]                   | 0.12        |

# Wiring diagram