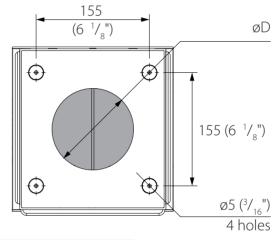

WARNING! If the mounting place is located at high altitude please refer to a mounting company possessing an appropriate mounting equipment!

**(** 

2. Mark the fastening holes for the outer ventilation hood and drill 4 holes, 50 mm deep to suit the expansion anchors (6x40). Use the back wall of the ventilation hood to facilitate the marking.

3. Insert the supplied expansion anchors 6x40 into the holes. Disassemble the outer ventilation hood to enable access to the fastening holes.

Pull the front part below toward you.

4. Fix the back wall of the ventilation hood on the wall using the supplied screws 4x40.