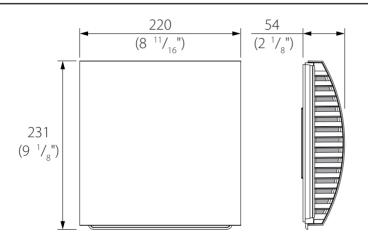

## **OVERALL DIMENTIONS**

| Model     | D, mm (inch)                           |
|-----------|----------------------------------------|
| AH-10 100 | 106 (4 <sup>3</sup> / <sub>16</sub> ") |
| AH-10 125 | 132 (5 <sup>3</sup> / <sub>16</sub> ") |
| AH-10 160 | 164 (6 <sup>7</sup> / <sub>16</sub> ") |