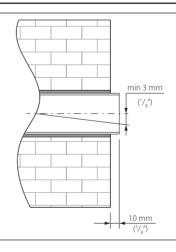

## **OUTER VENTILATION HOOD MOUNTING**

1. Insert the air duct from indoor to protrude from outside on the outer wall surface.

Cut the air duct excess and a stream spreader with a hack saw or with any other suitable tool.