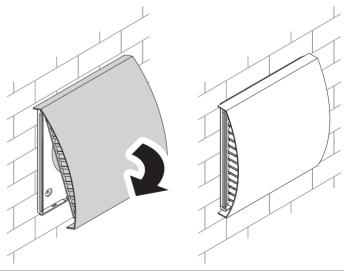

3. Insert the supplied expansion anchors 6x40 into the holes. Disassemble the outer ventilation hood to enable access to the fastening holes.

Pull the front part below toward you.

4. Fix the back wall of the ventilation hood on the wall using the supplied screws 4x40.

5. Cover the ventilation hood with the front part.

16.01.2018 11:33:01

•

www.blaubergventilatoren.de B113-8EN-01