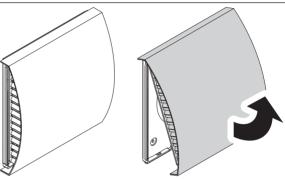

WARNING! If the mounting place is located at high altitude please refer to a mounting company possessing an appropriate mounting equipment!

**(** 

2. Mark the fastening holes for the outer ventilation hood and drill 4 holes, 50 mm deep to suit the expansion anchors (6x40). Use the back wall of the ventilation hood to facilitate the marking.

3. Insert the supplied expansion anchors 6x40 into the holes. Disassemble the outer ventilation hood to enable access to the fastening holes.

Pull the front part below toward you.

4. Fix the back wall of the ventilation hood on the wall using the supplied screws 4x40.