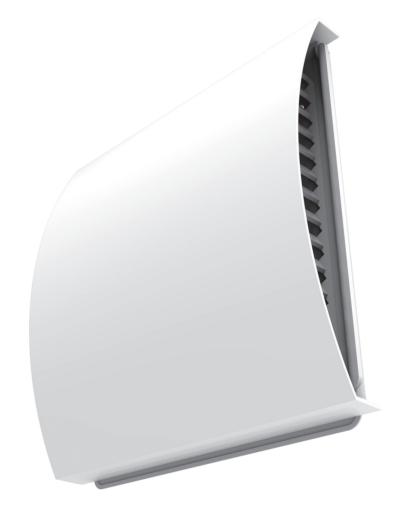

## **OUTER VENTILATION HOOD**

## **PURPOSE**

The outer ventilation hood is designed to prevent ingress of water and foreign objects into the ventilation equipment from outside.

**(** 

THE UNIT SHOULD NOT BE OPERATED BY CHILDREN OR PERSONS WITH REDUCED PHYSICAL, MENTAL, OR SENSORY CAPACITIES, OR THOSE WITHOUT THE APPROPRIATE TRAINING. THE UNIT MUST BE INSTALLED AND CONNECTED ONLY BY PROPERLY QUALIFIED PERSONNEL AFTER THE APPROPRIATE BRIEFING.