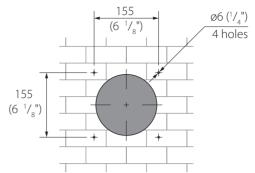

3. Insert the supplied expansion anchors 6x40 into the holes. Disassemble the outer ventilation hood to enable access to the fastening holes.

Pull the front part below toward you.

4. Fix the back wall of the ventilation hood on the wall using the supplied screws 4x40.