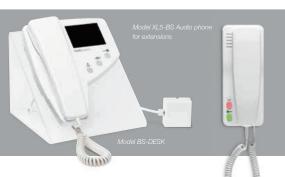

The model BS-DESK is available for table-top mounting. The BS-DESK is factory fitted on a sloped pedestal for ease of use and has a captive cable with plug-in connector for the supplied wall mounting socket.

The model BS video telephone can be connected to further model BS video telephones for extension purposes. Alternativel a model XL5-BS audio telephone can be considered. In addition a flashing beacon (model BS-FB) and a sounder (model BS-RT, can also be used as extensions.