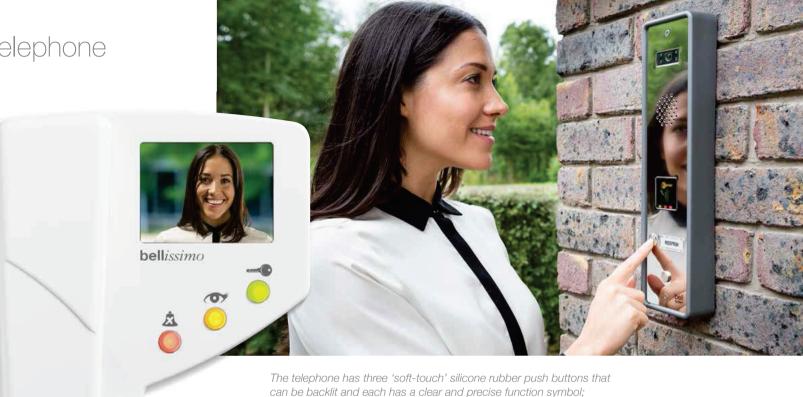

## Bellissimo

Door entry colour video telephone

The contemporary and stylish bellissimo video telephone has a slim and curvaceous profile. It is supplied in white to complement most modern wall furnishings and is now the preferred choice of many new build property developers. With a fresh modern look the video telephone has soft silicone backlit buttons.

The bellissimo model BS video telephone is manufactured in white high-impact ABS plastic for high durability and has a 3.5" LCD colour display providing a high quality picture.

The video telephone includes contrast and ringer volume controls and 'privacy of speech' on all systems.

## View

This button will flash in amber whilst the telephone is ringing. The telephone will normally display the picture from the panel camera unless the auto-picture option has been disabled. When disabled the resident must press the flashing amber button or lift the handset for the display to appear.

## Private

To avoid disturbance the resident can push this button to mute the ringing tone and the button will illuminate in red. The telephone will revert to normal operating mode after a selectable fixed period (adjustable between 1 minute and 10 hours, or indefinitely).

## Doo

A momentary press of this button will provide a timed output to the lock release (adjustable at the panel controller, typically 3 seconds). The button will flash in green to indicate that the door may be released and will be lit permanently if the door has been left in an open state (door contact required).