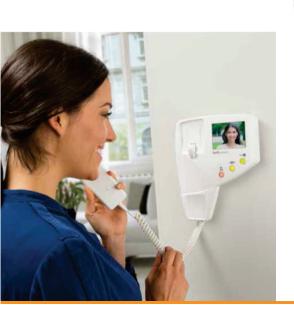

## Bellissimo

Door entry colour video telephone

The contemporary and stylish bellissimo video telephone has a slim and curvaceous profile. It is supplied in white to complement most modern wall furnishings and is now the preferred choice of many new build property developers. With a fresh modern look the video telephone has soft silicone backlit buttons.

The bellissimo model BS video telephone is manufactured in white high-impact ABS plastic for high durability and has a 3.5" LCD colour display providing a high quality picture.

The video telephone includes contrast and ringer volume controls and 'privacy of speech' on all systems.