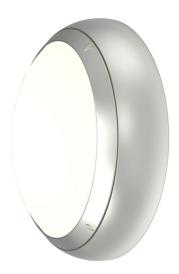

## **AVIMLED/SG**

Vision Mini Silver Grey

## **Features**

IP65 polycarbonate LED luminaire suitable for external residential and hospitality applications and ancillary areas

Polycarbonate constructions allows installation into areas exposed to adverse weather conditions