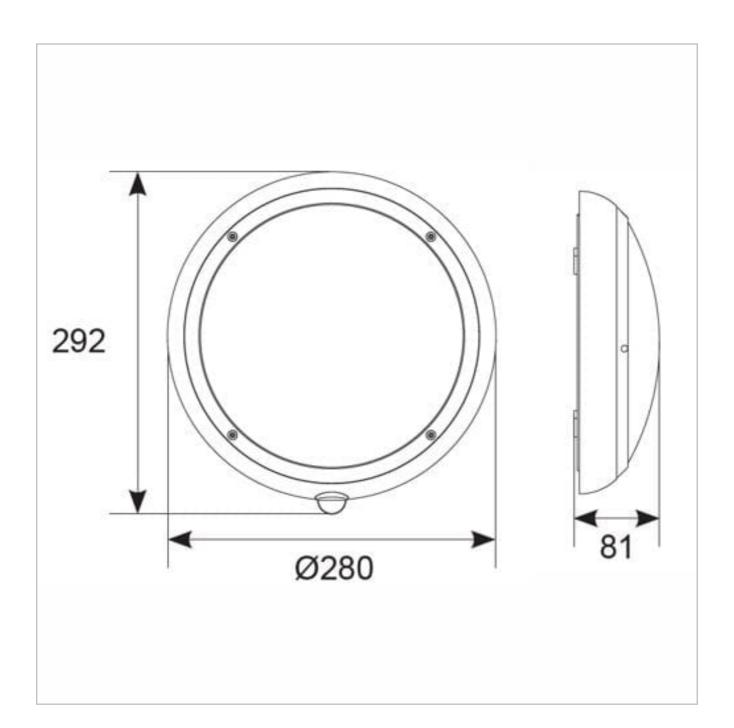

## **General Information**

| Lamp Type                      | LED                 |
|--------------------------------|---------------------|
| Colour / Finish                | Silver Grey         |
| IP Rating                      | IP65                |
| IK Rating                      | IK09                |
| Class Protection               | 2                   |
| Internal / External            | Internal / External |
| Surface / Recessed / Suspended | Surface             |
| Lifetime (Hrs)                 | L70 B50 60,000h     |
| Warranty (Years)               | 5                   |
| CE Mark                        | Yes                 |
| Diameter (mm)                  | 280 mm              |
| Depth (mm)                     | 81 mm               |
|                                |                     |