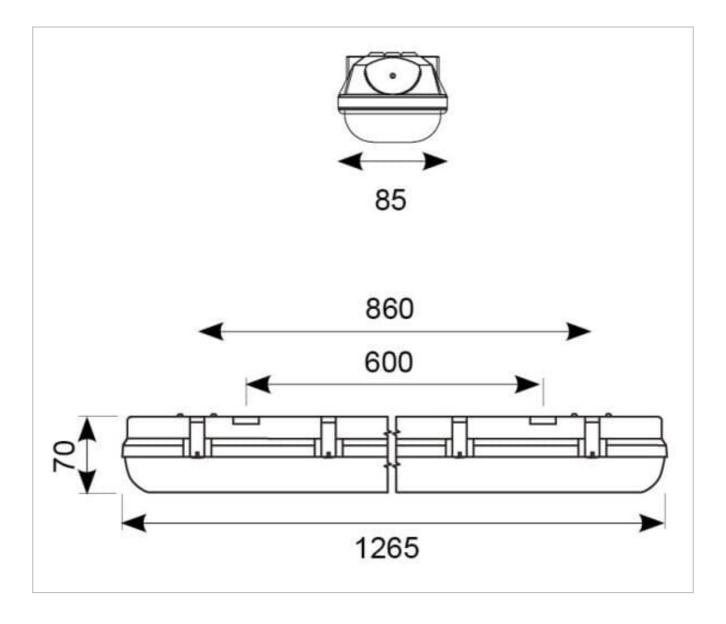

## **General Information**

| Lamp Type                      | LED                                        |
|--------------------------------|--------------------------------------------|
| Colour / Finish                | Grey                                       |
| Integral Microwave Sensor      | Yes                                        |
| Bluetooth Enabled              | Yes                                        |
| IP Rating                      | IP65                                       |
| IK Rating                      | IK07                                       |
| Class Protection               | 1                                          |
| Internal / External            | Internal / External                        |
| Surface / Recessed / Suspended | Surface,Suspended                          |
| Lifetime (Hrs)                 | L80 B10 54,000h                            |
| Warranty (Years)               | 7                                          |
| CE Mark                        | Yes                                        |
| Length (mm)                    | 1,265 mm                                   |
| Width (mm)                     | 85 mm                                      |
| Height (mm)                    | 70 mm                                      |
| Accessories                    | ATORPLED/SSKIT/SINGLE, ATORPLED/SSKIT/TWIN |
|                                |                                            |