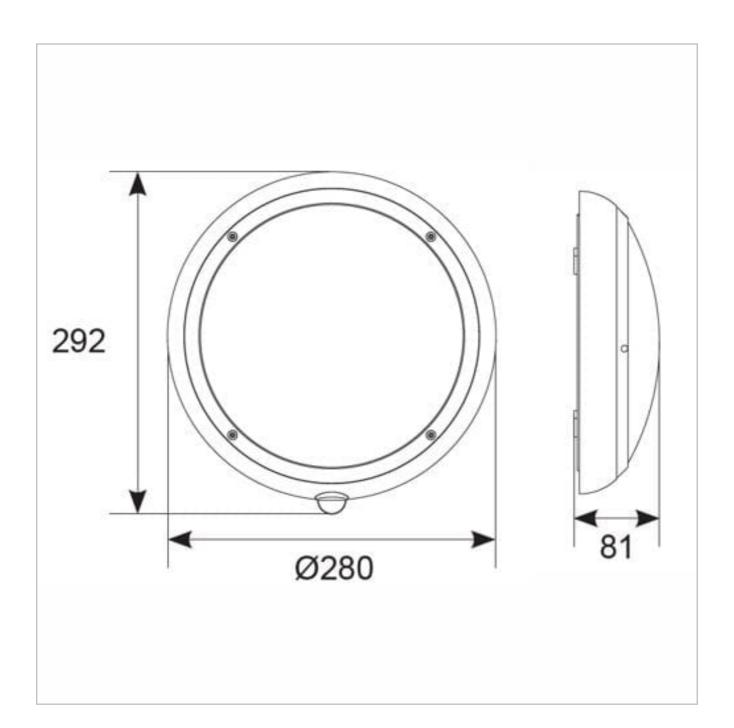

## **General Information**

| Lamp Type                      | LED                 |
|--------------------------------|---------------------|
| Colour / Finish                | White               |
| IP Rating                      | IP65                |
| IK Rating                      | IK09                |
| Class Protection               | 2                   |
| Internal / External            | Internal / External |
| Surface / Recessed / Suspended | Surface             |
| Lifetime (Hrs)                 | L70 B50 60,000h     |
| Warranty (Years)               | 5                   |
| CE Mark                        | Yes                 |
| Diameter (mm)                  | 280 mm              |
| Depth (mm)                     | 81 mm               |
|                                |                     |