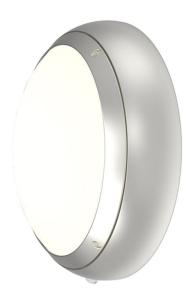

## **AVIMLED/SG/PIR**

Vision Mini PIR Silver Grey

## **Features**

IP65 polycarbonate LED luminaire suitable for external residential and hospitality applications and ancillary areas

Polycarbonate constructions allows installation into areas exposed to adverse weather conditions