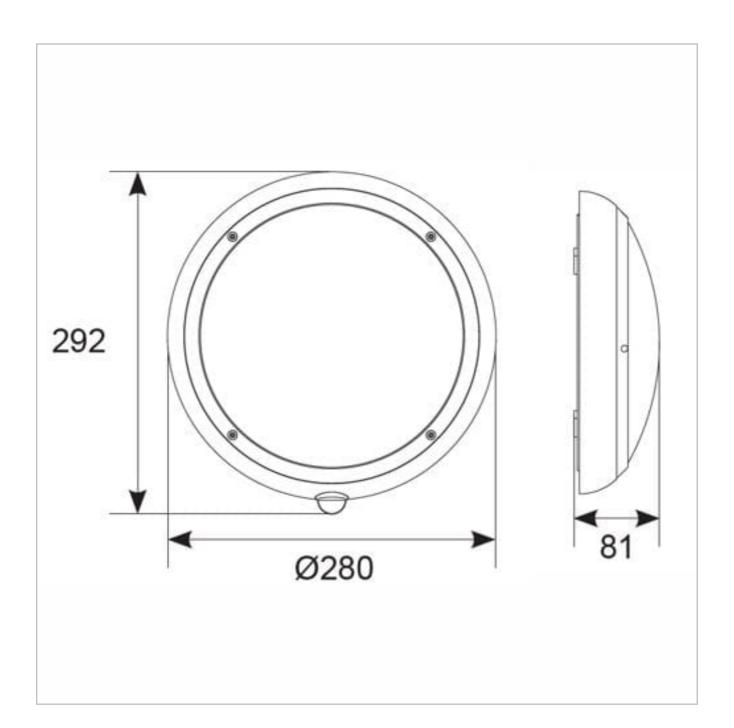

## **General Information**

| Lamp Type                      | LED                 |
|--------------------------------|---------------------|
| Colour / Finish                | Silver Grey         |
| IP Rating                      | IP65                |
| IK Rating                      | IK09                |
| Class Protection               | 2                   |
| Internal / External            | Internal / External |
| Surface / Recessed / Suspended | Surface             |
| Lifetime (Hrs)                 | L70 B50 60,000h     |
| Warranty (Years)               | 5                   |
| CE Mark                        | Yes                 |
| Diameter (mm)                  | 280 mm              |
| Depth (mm)                     | 81 mm               |