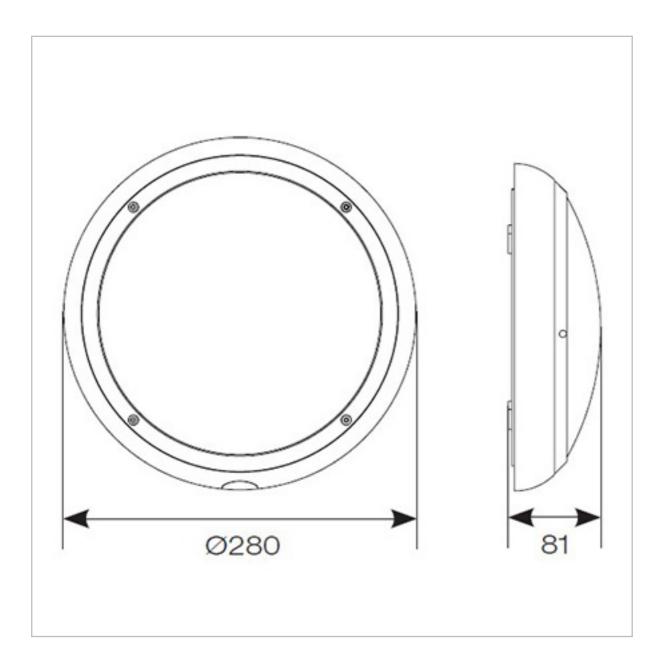

## **General Information**

| Lamp Type                      | LED               |
|--------------------------------|-------------------|
| Colour / Finish                | Silver Grey       |
| Photocell                      | Yes               |
| IP Rating                      | IP65              |
| IK Rating                      | IK09              |
| Class Protection               | 1                 |
| Internal / External            | Internal/External |
| Surface / Recessed / Suspended | Surface           |
| Lifetime (Hrs)                 | L70 36,000        |
| Warranty (Years)               | 5                 |
| CE Mark                        | Yes               |
| Diameter (mm)                  | 280               |
| Depth (mm)                     | 81                |
|                                |                   |