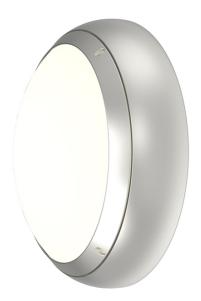

## **Features**

IP65 polycarbonate LED luminaire suitable for external residential and hospitality applications and ancillary areas

Polycarbonate constructions allows installation into areas exposed to adverse weather conditions

Standard and integrated PIR options available

Non-dimmable

Belfast: +44 (0) 2890 773750