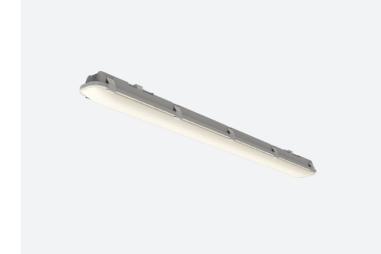

## Tornado EVO

## Tornado EVO CCT Multi Wattage 600mm Code: ATORE2/1

Category

**Application** 

Specification

Ancillary, Commercial, Education, Healthcare,

## PRODUCT FEATURES

- IP65 non-corrosive batten suitable for industrial applications and ancillary areas
- CCT selectable between 4000K, 5000K and 6500K and power selectable; offering a choice of 2 outputs, in one luminaire
- $\bullet~$  LED performance allows point-to-point replacement of existing fluorescent luminaires
- Whole luminaire illuminates during emergency operation rather than a small area, allowing less emergency versions required on an installation
- High efficiency up to 160 Lm/W
- Slim sloped diffuser design creates sleek appearance and offers greater light distribution
- Lockable heavy-duty stainless steel clips supplied as standard for added safety and security