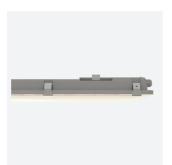

## Tornado EVO

## Tornado EVO CCT Multi Wattage 600mm Code: ATORE2/1

Category

**Application** 

Specification

Ancillary, Commercial, Education, Healthcare,

## PRODUCT FEATURES

- IP65 non-corrosive batten suitable for industrial applications and ancillary areas
- CCT selectable between 4000K, 5000K and 6500K and power selectable; offering a choice of 2 outputs, in one luminaire
- $\bullet~$  LED performance allows point-to-point replacement of existing fluorescent luminaires
- Whole luminaire illuminates during emergency operation rather than a small area, allowing less emergency versions required on an installation
- High efficiency up to 160 Lm/W
- Slim sloped diffuser design creates sleek appearance and offers greater light distribution
- Lockable heavy-duty stainless steel clips supplied as standard for added safety and security