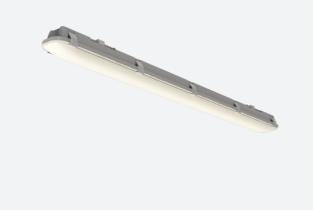

## Tornado EVO

Tornado EVO CCT Multi Wattage 600mm Corridor Code: ATORE2/1/CF

| Category      | Battens and Weatherproofs                     |  |  |
|---------------|-----------------------------------------------|--|--|
| Application   | Ancillary, Commercial, Education, Healthcare, |  |  |
|               | Hospitality, Industrial, Retail               |  |  |
| Specification | Performance                                   |  |  |

## PRODUCT FEATURES

- IP65 non-corrosive batten suitable for industrial applications and ancillary areas
- CCT selectable between 4000K, 5000K and 6500K and power selectable; offering a choice of 2 outputs, in one luminaire
- LED performance allows point-to-point replacement of existing fluorescent luminaires
- Whole luminaire illuminates during emergency operation rather than a small area, allowing less emergency versions required on an installation