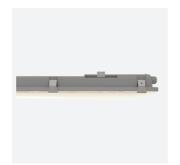

| • | High | efficiency | un | to | 160 | I m/W |
|---|------|------------|----|----|-----|-------|
|   |      |            |    |    |     |       |

- Slim sloped diffuser design creates sleek appearance and offers greater light distribution
- Lockable heavy-duty stainless steel clips supplied as standard for added safety and security