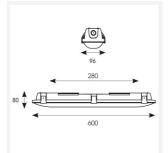

| GENERAL INFORMATION |                         |  |  |  |
|---------------------|-------------------------|--|--|--|
| Wattage             | 9W/18W                  |  |  |  |
| Lumens Delivered    | 1600lm - 3100lm (4000K) |  |  |  |
| Lm/W                | 160lm/W (4000K)         |  |  |  |
| Beam Angle          | 120                     |  |  |  |

| TECHNICAL INFORMATION |      |  |
|-----------------------|------|--|
| Colour / Finish       | Grey |  |
| Warranty (Years)      | 5    |  |