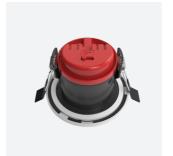

## **OCTO Prism Pro Anti-Glare**

OCTO Prism Pro Anti-Glare FRD Connected by WiZ Code: APRIPAG/1/OCTOW/RGBTW

Category

**Application** 

Specification

## PRODUCT FEATURES

- IP65 Dimmable LED WiZ enabled tunable white Fire Rated
- Tunable between 2700K 6500K via WiZ app and voice control
- Anti-glare design to create visual comfort
- Remote driver with 2x1.5mm² + CPC loop-in, loop-out colour coded push fit piano terminals provide an easy and efficient installation
- Connects directly to your WiFi network using Bluetooth technology to support seamless pairing Anti-Glare Downlight suitable for residential and commercial applications
- Supplied with matt white bezel as standard.
- New innovative 2 part detachable connector design allows initial wiring and testing to be completed first, then simply plug the downlight back to the connector, ensuring a quick and simple installation
- Low profile design and remote driver allow installation into shallow ceiling voids