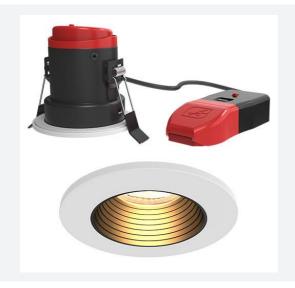

## **OCTO Prism Pro Anti-Glare**

OCTO Prism Pro Anti-Glare FRD Connected by WiZ Code: APRIPAG/1/OCTOW/RGBTW

Category

**Application** 

Specification

## PRODUCT FEATURES

- IP65 Dimmable LED WiZ enabled tunable white Fire Rated
- Tunable between 2700K 6500K via WiZ app and voice control
- Anti-glare design to create visual comfort
- Remote driver with 2x1.5mm² + CPC loop-in, loop-out colour coded push fit piano terminals provide an easy and efficient installation
- Connects directly to your WiFi network using Bluetooth technology to support seamless pairing Anti-Glare Downlight suitable for residential and commercial applications
- Supplied with matt white bezel as standard.
- New innovative 2 part detachable connector design allows initial wiring and testing to be completed first, then simply plug the downlight back to the connector, ensuring a quick and simple installation
- Low profile design and remote driver allow installation into shallow ceiling voids

| GENERAL INFORMATION |                               |  |
|---------------------|-------------------------------|--|
| Wattage             | 8W                            |  |
| Lumens Delivered    | 380lm - 430lm (2700K - 6500K) |  |
| Lm/W                | 57lm/W                        |  |
| Beam Angle          | 55                            |  |
| CRI                 | 80                            |  |
| CCT                 | 2700-6500K                    |  |
| Input               | 220/240V                      |  |
| Operating Temp      | -20°C - 35°C                  |  |
| SDCM                | 6                             |  |
| UGR                 | 17                            |  |
| Cut-Out Size        | 73mm                          |  |

| TECHNICAL INFORMATION          |                 |  |
|--------------------------------|-----------------|--|
| Light Source                   | LED             |  |
| Colour / Finish                | White           |  |
| Fire Rated                     | Yes             |  |
| IP Rating                      | IP65            |  |
| Class Protection               | 2               |  |
| Internal / External            | Internal        |  |
| Surface / Recessed / Suspended | Recessed        |  |
| Lumen Depreciation L70 B50     | L70 B50 54,000h |  |
| Warranty (Years)               | 5               |  |
| CE Mark                        | Yes             |  |
| Diameter                       | 88 mm           |  |
| Height                         | 80 mm           |  |