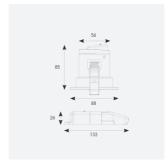

| TECHNICAL INFORMATION          |                 |  |
|--------------------------------|-----------------|--|
| Light Source                   | LED             |  |
| Colour / Finish                | White           |  |
| Fire Rated                     | Yes             |  |
| IP Rating                      | IP65            |  |
| Class Protection               | 2               |  |
| Internal / External            | Internal        |  |
| Surface / Recessed / Suspended | Recessed        |  |
| Lumen Depreciation L70 B50     | L70 B50 54,000h |  |
| Warranty (Years)               | 5               |  |
| CE Mark                        | Yes             |  |
| Diameter                       | 88 mm           |  |
| Height                         | 80 mm           |  |