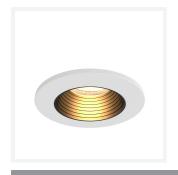

## **OCTO Prism Pro Anti-Glare**

OCTO Prism Pro Anti-Glare FRD Connected by WiZ Code: APRIPAG/1/OCTOW/RGBTW

Category

**Application** 

Specification

## PRODUCT FEATURES

- IP65 Dimmable LED WiZ enabled tunable white Fire Rated
- Tunable between 2700K 6500K via WiZ app and voice control
- Anti-glare design to create visual comfort
- Remote driver with 2x1.5mm² + CPC loop-in, loop-out colour coded push fit piano terminals provide an easy and efficient installation
- Connects directly to your WiFi network using Bluetooth technology to support seamless pairing Anti-Glare Downlight suitable for residential and commercial applications
- Supplied with matt white bezel as standard.
- New innovative 2 part detachable connector design allows initial wiring and testing to be completed first, then simply plug the downlight back to the connector, ensuring a quick and simple installation
- Low profile design and remote driver allow installation into shallow ceiling voids