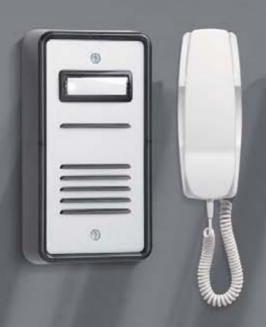

## 900 series audio door entry systems

Each 900 series system comprises of;

- model 801 telephone, one for each station
- model SPA front door panel
- model 61 speech unit (model 51above 10 ways)
- model 203 surface lock release
- model 212 12v AC PSU (model 225 above 10 stations)
- full wiring and installation instructions

The model 801 telephone is included as standard in each system. The telephone is manufactured in white high-impact ABS plastic that imparts high durability and complements most wall furnishings.

With its wide handset the model 801 is especially recommended for the elderly.

It incorporates a 'lock release' push-button discreetly positioned on the base, and under the handset, to prevent inadvertent use. The Electronic Ringing Tone has a useful safety feature wherein the tone is reduced when the handset is 'off the hook'.