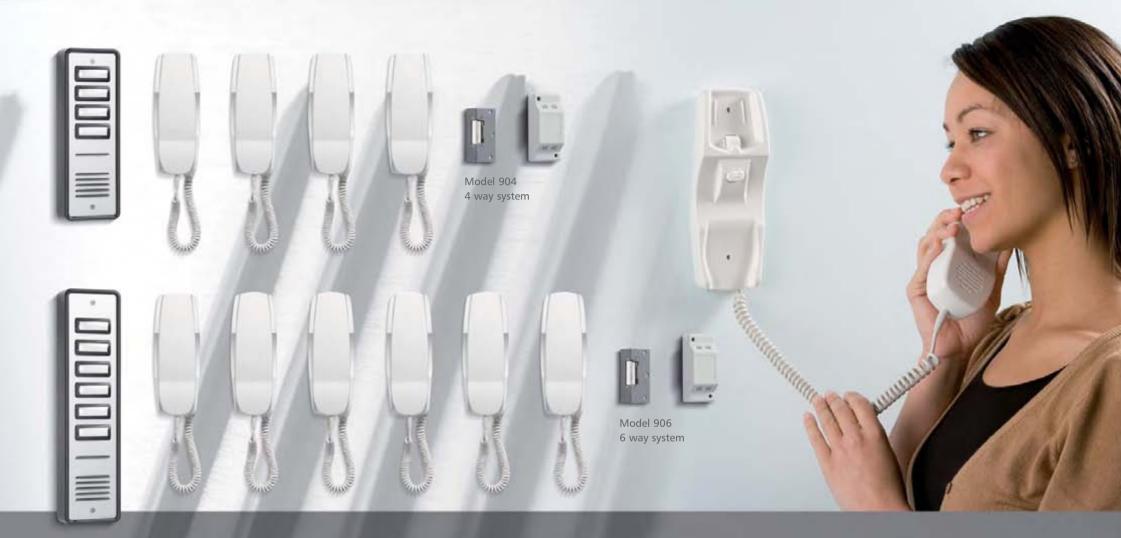

## **Ordering Information**

Order a model 901 for a complete single station system.

For multi-way systems order a model 900 + n, where n is the number of stations, e.g. a model 914 is a complete 14 station system.

(For systems above 20 stations please append the code P for inclusion of privacy telephones)

For tradesmen entry facility, simply add TR900 to any given system, e.g. a six station system with trades facility is a model 906 +TR900 (A model TS2000-BST time clock is included).