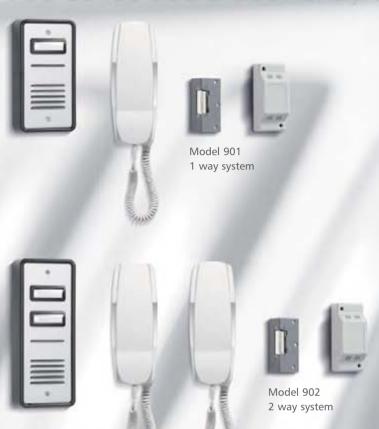

These systems are available from a one way (model 901) up to any size.

## **Ordering Information**

Order a model 901 for a complete single station system.

For multi-way systems order a model 900 + n, where n is the number of stations, e.g. a model 914 is a complete 14 station system.