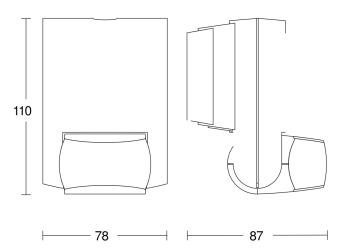

## **Dimension Drawing**

### **Technical specifications**

| Type                                                          | Motion detectors                      |
|---------------------------------------------------------------|---------------------------------------|
| Dimensions (L x W x H)                                        | 87 x 78 x 110 mm                      |
| Mains power supply                                            | 230 – 240 V / 50 Hz                   |
| Sensor Technology                                             | passive infrared                      |
| Application, place                                            | Outdoors, Indoors                     |
| Installation site                                             | wall                                  |
| Installation                                                  | Surface wiring                        |
| Mounting height                                               | 1,80 – 3,00 m                         |
| Reach, radial                                                 | $r = 3 \text{ m } (10 \text{ m}^2)$   |
| Reach, tangential                                             | $r = 12 \text{ m } (163 \text{ m}^2)$ |
| Detection angle                                               | 130 °                                 |
| Angle of aperture                                             | 40 °                                  |
| Switching zones                                               | 260 switching zones                   |
| Optimum mounting height                                       | 2 m                                   |
| Mechanical scalability                                        | No                                    |
| Sneak-by guard                                                | Yes                                   |
| Capability of masking out individual segments                 | Yes                                   |
| Electronic scalability                                        | No                                    |
| Twilight setting TEACH                                        | No                                    |
| Twilight setting                                              | 2 – 2000 lx                           |
| Time setting                                                  | 8 s – 35 Min.                         |
| Output                                                        | 600 W                                 |
| Switching output 1, resistive                                 | 600 W                                 |
| Switching output 1, number of LEDs / 4 pcs. fluorescent lamps |                                       |