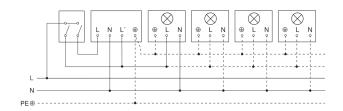

Manufacturer's Warranty                       | 3 years                                                                                     |
| Version                                       | Silver                                                                                      |
| PU1, EAN                                      | 4007841660116                                                                               |

#### **Motion detector**

# IS 130-2

Silver EAN 4007841 660116 Article number 660116



#### **Detection Zone**



Mögliche Montagehöhe: 1,80 m – 3,00 m

Orange: radial Schwarz: tangential

## **Dimension Drawing**



### Light without neutral conductor



### Light with neutral conductor



# Connection using two-circuit switch for manual and automatic operation



# Connection via a two-way switch for manual override and automatic operation