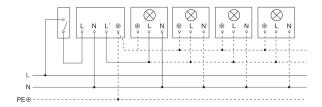

|
| Manufacturer's Warranty                       | 3 years                                                                                     |
| Version                                       | Silver                                                                                      |
| PU1, EAN                                      | 4007841660116                                                                               |

#### **Motion detector**

# IS 130-2

Silver EAN 4007841 660116 Article number 660116



#### **Detection Zone**



Mögliche Montagehöhe: 1,80 m – 3,00 m

Orange: radial Schwarz: tangential

## **Dimension Drawing**



### Light without neutral conductor



### Light with neutral conductor



# Connection using two-circuit switch for manual and automatic operation



# Connection via a two-way switch for manual override and automatic operation