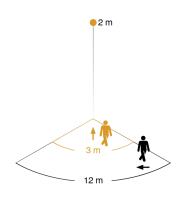

#### **Detection Zone**

Mögliche Montagehöhe: 1,80 m – 3,00 m

Orange: radial Schwarz: tangential

### **Technical specifications**

| Type                                                          | Motion detectors                      |
|---------------------------------------------------------------|---------------------------------------|
| Dimensions (L x W x H)                                        | 87 x 78 x 110 mm                      |
| Mains power supply                                            | 230 – 240 V / 50 Hz                   |
| Sensor Technology                                             | passive infrared                      |
| Application, place                                            | Outdoors, Indoors                     |
| Installation site                                             | wall                                  |
| Installation                                                  | Surface wiring                        |
| Mounting height                                               | 1,80 – 3,00 m                         |
| Reach, radial                                                 | $r = 3 \text{ m } (10 \text{ m}^2)$   |
| Reach, tangential                                             | $r = 12 \text{ m } (163 \text{ m}^2)$ |
| Detection angle                                               | 130 °                                 |
| Angle of aperture                                             | 40 °                                  |
| Switching zones                                               | 260 switching zones                   |
| Optimum mounting height                                       | 2 m                                   |
| Mechanical scalability                                        | No                                    |
| Sneak-by guard                                                | Yes                                   |
| Capability of masking out individual segments                 | Yes                                   |
| Electronic scalability                                        | No                                    |
| Twilight setting TEACH                                        | No                                    |
| Twilight setting                                              | 2 – 2000 lx                           |
| Time setting                                                  | 8 s – 35 Min.                         |
| Output                                                        | 600 W                                 |
| Switching output 1, resistive                                 | 600 W                                 |
| Switching output 1, number of LEDs / 4 pcs. fluorescent lamps |                                       |