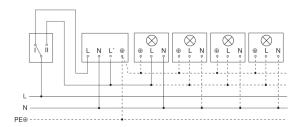

# Connection using two-circuit switch for manual and automatic operation

# Connection via a two-way switch for manual override and automatic operation