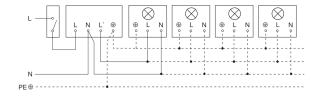

# Connection using two-circuit switch for manual and automatic operation

# Connection via a two-way switch for manual override and automatic operation