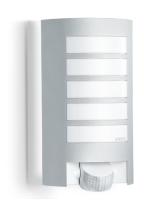

### Sensor-switched outdoor light

# L 12 S

Silver EAN 4007841 657918 Article number 657918

Max. 60 W

max. 60 W E27

max. 10 m

IP44

Sensor 90° vertical

ideal 2 m

3 years

manufacture's warranty steinel.de/ garantie3y

Function description

Looks really good, pricewise too. Designer sensor-switched outdoor light L 12 S, ideal for building entrances and building fronts,  $180^{\circ}$  angle of coverage, reach up to 10 m, selectable time and twilight threshold, sensor tilts through  $90^{\circ}$  for exact adjustment of the detection zone, aluminium trim panel.