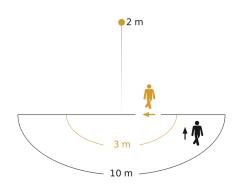

#### **Detection Zone**

Possible mounting height: 1,80 m - 3,00 m

Orange: radial Black: tangential

| Mounting height max.                          | 3,00 m                               |
|-----------------------------------------------|--------------------------------------|
| Slave modeselectable                          | No                                   |
| Sneak-by guard                                | Yes                                  |
| Capability of masking out individual segments | Yes                                  |
| Electronic scalability                        | No                                   |
| Mechanical scalability                        | No                                   |
| Reach, radial                                 | $r = 3 \text{ m} (14 \text{ m}^2)$   |
| Reach, tangential                             | $r = 10 \text{ m} (157 \text{ m}^2)$ |
| Photo-cell controller                         | Yes                                  |
| Cover material                                | sticker                              |
| Lamp                                          | All-purpose lamp                     |
| Base                                          | E27                                  |
| Soft light start                              | No                                   |
| Twilight setting                              | 2 – 2000 lx                          |
| Time setting                                  | 8 s – 35 Min.                        |
| Basic light level function                    | No                                   |
| Interconnection                               | No                                   |
|                                               |                                      |