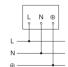

| No                                   |
| Interconnection                               | No                                   |
|                                               |                                      |

# Sensor-switched outdoor light

# L 12 S

Silver EAN 4007841 657918 Article number 657918



## **Technical specifications**

| Mains power supply | 230 – 240 V / 50 Hz |
|--------------------|---------------------|
| Output             | 60 W                |
| Power consumption  | 0,55 W              |

| Optimum mounting height | 2 m   |
|-------------------------|-------|
| Detection angle         | 180 ° |

#### **Detection Zone**



Possible mounting height: 1,80 m - 3,00 m

Orange: radial Black: tangential

## **Dimension Drawing**



# Circuit diagram