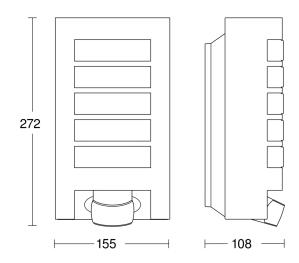

## **Dimension Drawing**

#### **Technical specifications**

| Dimensions (L x W x H)  | 108 x 155 x 272 mm                                                                    |
|-------------------------|---------------------------------------------------------------------------------------|
| With lamp               | No                                                                                    |
| Manufacturer's Warranty | 3 years                                                                               |
| Settings via            | Potentiometers                                                                        |
| With remote control     | No                                                                                    |
| Version                 | Silver                                                                                |
| PU1, EAN                | 4007841657918                                                                         |
| Application, place      | Outdoors                                                                              |
| Application, room       | outdoors, front door, all round the building, terrace / balcony, courtyard & driveway |
| Installation site       | wall                                                                                  |
| Impact resistance       | IK03                                                                                  |
| IP-rating               | IP44                                                                                  |
| Protection class        | II                                                                                    |
| Ambient temperature     | -20 – 40 °C                                                                           |
| Housing material        | Aluminium                                                                             |
| Cover material          | Plastic, opal                                                                         |
|                         |                                                                                       |