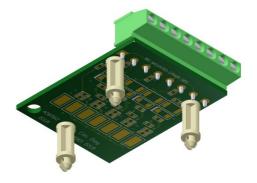

### **Description.**

The volt free Input Switch accessory board has four inputs for volt free contacts, allowing up to four independent switched inputs to be used.

2. Fit the three plastic stand-offs provided, into the three holes in the Input Switch PCB.

3. Fit the Input switch PCB to the main PCB in position shown.

4. Connect the lead from Input Switch PCB into the socket on the left hand side of the pcb marked "I/P & VentWise".