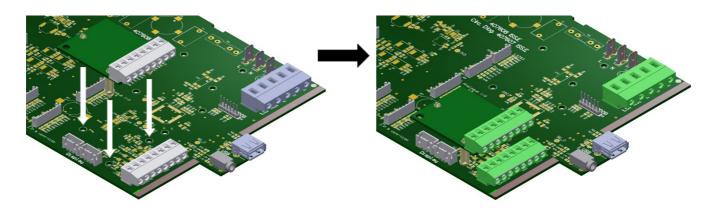

2. Fit the three plastic stand-offs provided, into the three holes in the Input Switch PCB.

3. Fit the Input switch PCB to the main PCB in position shown.

4. Connect the lead from Input Switch PCB into the socket on the left hand side of the pcb marked "I/P & VentWise".