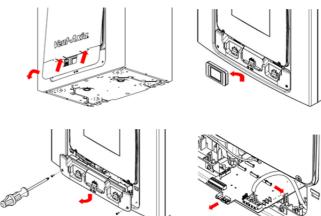

#### Installation.

 Access the main printed circuit board following the electrical installation instruction in the "Installation & Commissioning" document supplied with your unit, or download from http://www.vent-axia.com/range/sentinel -kinetic-advance.html