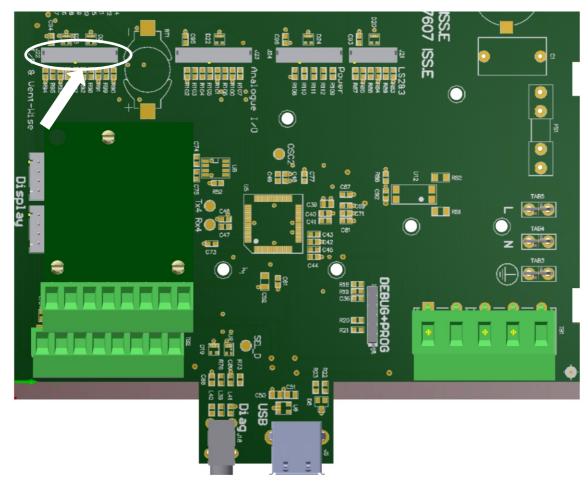

2. Fit the three plastic stand-offs provided, into the three holes in the Input Switch PCB.

3. Fit the Input switch PCB to the main PCB in position shown.

4. Connect the lead from Input Switch PCB into the socket on the left hand side of the pcb marked "I/P & VentWise".