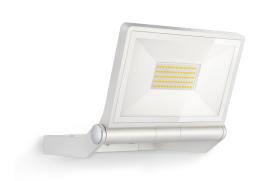

#### LED floodlight without sensor

## **Function description**

Powerful lighting very big on style. The XLED ONE XL with an output of 42,6 W delivers a powerful 3000 K and of warm white light. Tilting through 180°, the wall and ceiling spot is fitted with high-quality and particularly long-lasting LEDs with a service life of a good 30 years - without any ifs or buts. Protection class: IP44.

# **XLED ONE XL**

white EAN 4007841 065232 Article number 065232