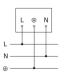

| SDCM3                    |
| Lamp                                          | LED cannot be replaced   |
| LED life expectancy (max. °C)                 | 50000 h                  |
| Service life LED L70B50 (25°)                 | > 36000 h                |
| Drop in luminous flux in accordance with LM80 | L70B10                   |
| LED cooling system                            | Passive Thermo Control   |
| Basic light level function                    | No                       |
| Output                                        | 42,6 W                   |
| Colour Rendering Index CRI                    | = 80                     |

### LED floodlight without sensor

# **XLED ONE XL**

white EAN 4007841 065232 Article number 065232



### **Dimension Drawing**



### Circuit diagram