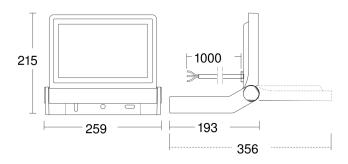

#### **Technical specifications**

| Dimensions (L x W x H)  | 193 x 259 x 215 mm             |
|-------------------------|--------------------------------|
| With lamp               | Yes, STEINEL LED system        |
| With motion detector    | No                             |
| Manufacturer's Warranty | 3 years                        |
| Version                 | white                          |
| PU1, EAN                | 4007841065232                  |
| Application, place      | Outdoors                       |
| Application, room       | outdoors, courtyard & driveway |
| Installation site       | wall, ceiling                  |
| Installation            | Wall, Ceiling, Surface wiring  |
| Impact resistance       | IK03                           |
| IP-rating               | IP44                           |
| Protection class        | I                              |
| Ambient temperature     | -20 - 40 °C                    |
| Housing material        | Aluminium                      |
|                         |                                |

### **Dimension Drawing**