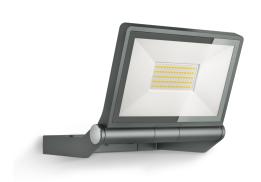

## **XLED ONE XL**

Anthracite EAN 4007841 065225 Article number 065225

3000 K

long life LED 50.000 h

3000K warm-white

IP44

4 P

Panel 180° vertical

## Function description

Powerful lighting very big on style. The XLED ONE XL with an output of 42,6 W delivers a powerful 3000 K and of warm white light. Tilting through 180°, the wall and ceiling spot is fitted with high-quality and particularly long-lasting LEDs with a service life of a good 30 years – without any ifs or buts. Protection class: IP44.

#### **Technical specifications**

| Dimensions (L x W x H)  | 193 x 259 x 215 mm             |
|-------------------------|--------------------------------|
| With lamp               | Yes, STEINEL LED system        |
| With motion detector    | No                             |
| Manufacturer's Warranty | 3 years                        |
| Version                 | Anthracite                     |
| PU1, EAN                | 4007841065225                  |
| Application, place      | Outdoors                       |
| Application, room       | outdoors, courtyard & driveway |
| Installation site       | wall, ceiling                  |
| Installation            | Wall, Ceiling, Surface wiring  |
| Impact resistance       | IK03                           |
| IP-rating               | IP44                           |
| Protection class        | I                              |
| Ambient temperature     | -20 - 40 °C                    |
| Housing material        | Aluminium                      |