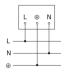

cannot be replaced   |
| LED life expectancy (max. °C)                 | 50000 h                  |
| Service life LED L70B50 (25°)                 | > 36000 h                |
| Drop in luminous flux in accordance with LM80 | L70B10                   |
| LED cooling system                            | Passive Thermo Control   |
| Basic light level function                    | No                       |
| Output                                        | 42,6 W                   |
| Colour Rendering Index CRI                    | = 80                     |
|                                               |                          |

### LED floodlight without sensor

# **XLED ONE XL**

Anthracite EAN 4007841 065225 Article number 065225



### **Dimension Drawing**



### Circuit diagram