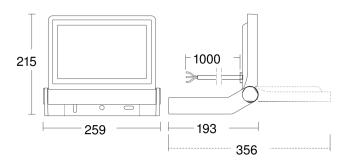

### **Dimension Drawing**

#### **Technical specifications**

| Dimensions (L x W x H)  | 193 x 259 x 215 mm             |
|-------------------------|--------------------------------|
| With lamp               | Yes, STEINEL LED system        |
| With motion detector    | No                             |
| Manufacturer's Warranty | 3 years                        |
| Version                 | Anthracite                     |
| PU1, EAN                | 4007841065225                  |
| Application, place      | Outdoors                       |
| Application, room       | outdoors, courtyard & driveway |
| Installation site       | wall, ceiling                  |
| Installation            | Wall, Ceiling, Surface wiring  |
| Impact resistance       | IK03                           |
| IP-rating               | IP44                           |
| Protection class        | I                              |
| Ambient temperature     | -20 - 40 °C                    |
| Housing material        | Aluminium                      |