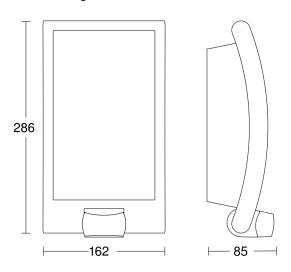

## **Dimension Drawing**

# **Technical specifications**

| 89 x 162 x 286 mm                                                                           |
|---------------------------------------------------------------------------------------------|
| No                                                                                          |
| 3 years                                                                                     |
| Potentiometers                                                                              |
| No                                                                                          |
| Anthracite                                                                                  |
| 4007841035709                                                                               |
| Outdoors                                                                                    |
| outdoors, front door, all round the<br>building, terrace / balcony, courtyard<br>& driveway |
| wall                                                                                        |
| IK07                                                                                        |
| IP44                                                                                        |
| II                                                                                          |
| -20 - 40 °C                                                                                 |
| Stainless steel                                                                             |
| Plastic, opal                                                                               |
|                                                                                             |