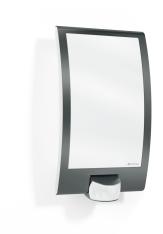

### Sensor-switched outdoor light

# L 22 S

Anthracite EAN 4007841 035709 Article number 035709

max. 60 W E27

011

Sensor 90° vertical

Function description

The inviting light solution! Designer sensor-switched outdoor light L 22~S with attractive stainless steel trim, ideal for building entrances and building fronts,  $180^{\circ}$  angle of coverage, reach up to 10~m, selectable time and twilight threshold, sensor tilts through  $90^{\circ}$ .

# Sensor-switched outdoor light

L 22 S

Anthracite EAN 4007841 035709 Article number 035709