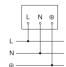

|
| Interconnection                               | No                                  |
|                                               |                                     |

# Sensor-switched outdoor light

L 22 S

Anthracite EAN 4007841 035709 Article number 035709



## **Technical specifications**

| Mains power supply | 220 – 240 V / 50 – 60 Hz |
|--------------------|--------------------------|
| Output             | 60 W                     |
| Power consumption  | 0,55 W                   |

| Optimum mounting height | 2 m  |
|-------------------------|------|
| Detection angle         | 180° |

#### **Detection Zone**



Possible mounting height: 1,80 m - 3,00 m

Orange: radial Black: tangential

## **Dimension Drawing**



# Circuit diagram