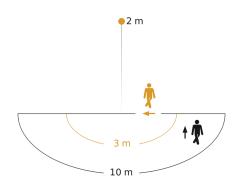

| Optimum mounting height | 2 m  |
|-------------------------|------|
| Detection angle         | 180° |

#### **Detection Zone**

Possible mounting height: 1,80 m - 3,00 m

Orange: radial Black: tangential

| Mounting height max.                          | 3,00 m                              |
|-----------------------------------------------|-------------------------------------|
| Slave modeselectable                          | No                                  |
| Sneak-by guard                                | Yes                                 |
| Capability of masking out individual segments | Yes                                 |
| Electronic scalability                        | No                                  |
| Mechanical scalability                        | No                                  |
| Reach, radial                                 | $r = 3 \text{ m } (14 \text{ m}^2)$ |
| Reach, tangential                             | r = 10 m (157 m <sup>2</sup> )      |
| Photo-cell controller                         | Yes                                 |
| Cover material                                | sticker                             |
| Lamp                                          | All-purpose lamp                    |
| Base                                          | E27                                 |
| Soft light start                              | No                                  |
| Twilight setting                              | 2 – 2000 lx                         |
| Time setting                                  | 8 s – 35 Min.                       |
| Basic light level function                    | No                                  |
| Interconnection                               | No                                  |
|                                               |                                     |